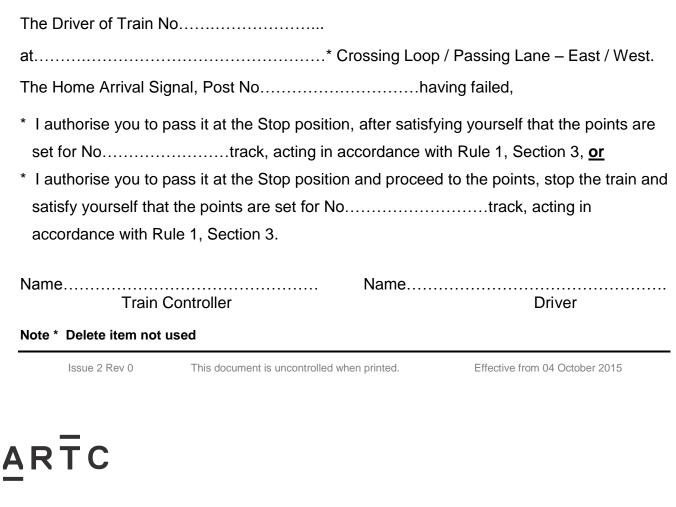

## **CTC ARRIVAL MESSAGE**

Date..../..../....

| The Driver of Train No                                                                                                                                                                                                                                                                                                                                                                                   |
|----------------------------------------------------------------------------------------------------------------------------------------------------------------------------------------------------------------------------------------------------------------------------------------------------------------------------------------------------------------------------------------------------------|
| at* Crossing Loop / Passing Lane – East / West.                                                                                                                                                                                                                                                                                                                                                          |
| The Home Arrival Signal, Post Nohaving failed,                                                                                                                                                                                                                                                                                                                                                           |
| <ul> <li>* I authorise you to pass it at the Stop position, after satisfying yourself that the points are set for Notrack, acting in accordance with Rule 1, Section 3, <u>or</u></li> <li>* I authorise you to pass it at the Stop position and proceed to the points, stop the train and satisfy yourself that the points are set for Notrack, acting in accordance with Rule 1, Section 3.</li> </ul> |
| Name<br>Train Controller Name<br>Driver                                                                                                                                                                                                                                                                                                                                                                  |
| Note * Delete item not used                                                                                                                                                                                                                                                                                                                                                                              |