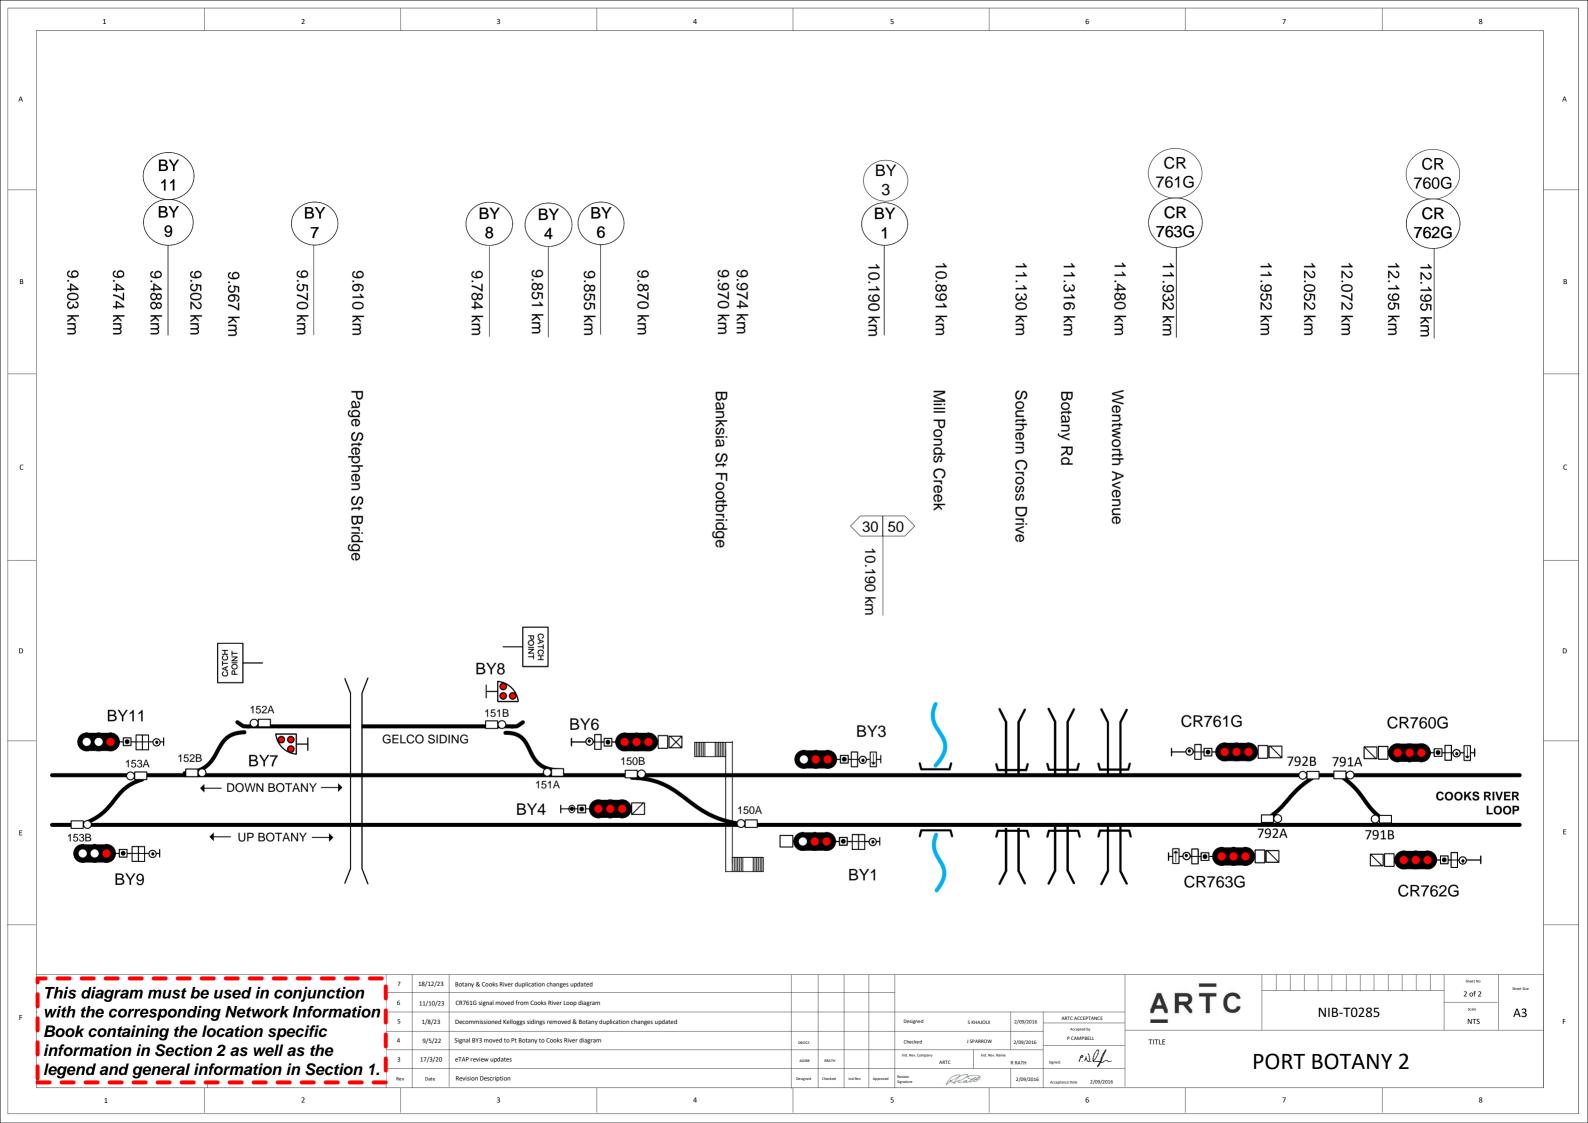

## **Drawing Legend**

| - Legend                                      | Standard gauge track                                     |                             | Dual gauge track                                         |
|-----------------------------------------------|----------------------------------------------------------|-----------------------------|----------------------------------------------------------|
| 7 — H                                         | Advisory Sign or Location Sign                           | 75 80                       | Speed sign                                               |
|                                               | Pedestrian<br>Crossing                                   | <b>₹</b>                    | Passive<br>Protection Level<br>Cro