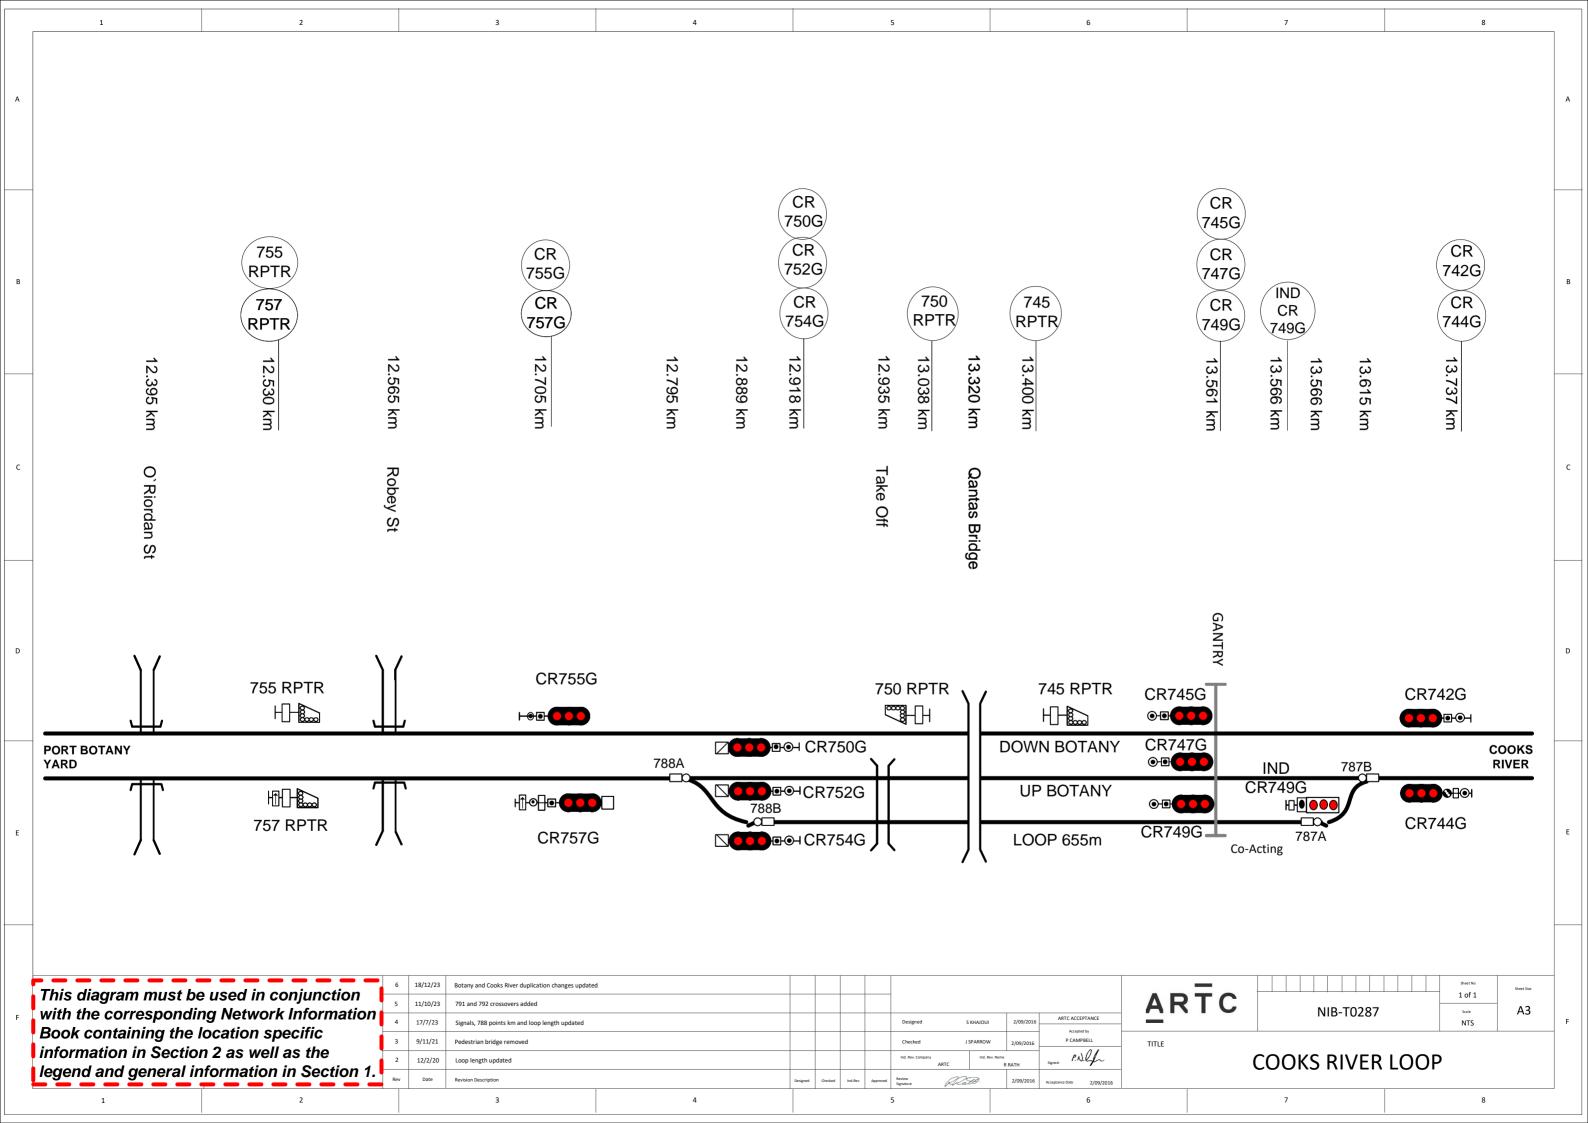

## **Drawing Legend**

| - Legend                                      | Standard gauge track                                     |                             | Dual gauge track                                         |
|-----------------------------------------------|----------------------------------------------------------|-----------------------------|----------------------------------------------------------|
| 7 — H                                         | Advisory Sign or Location Sign                           | 75 80                       | Speed sign                                               |
|                                               | Pedestrian<br>Crossing                                   | <b>₹</b>                    | Passive<br>Protection Level<br>Cross