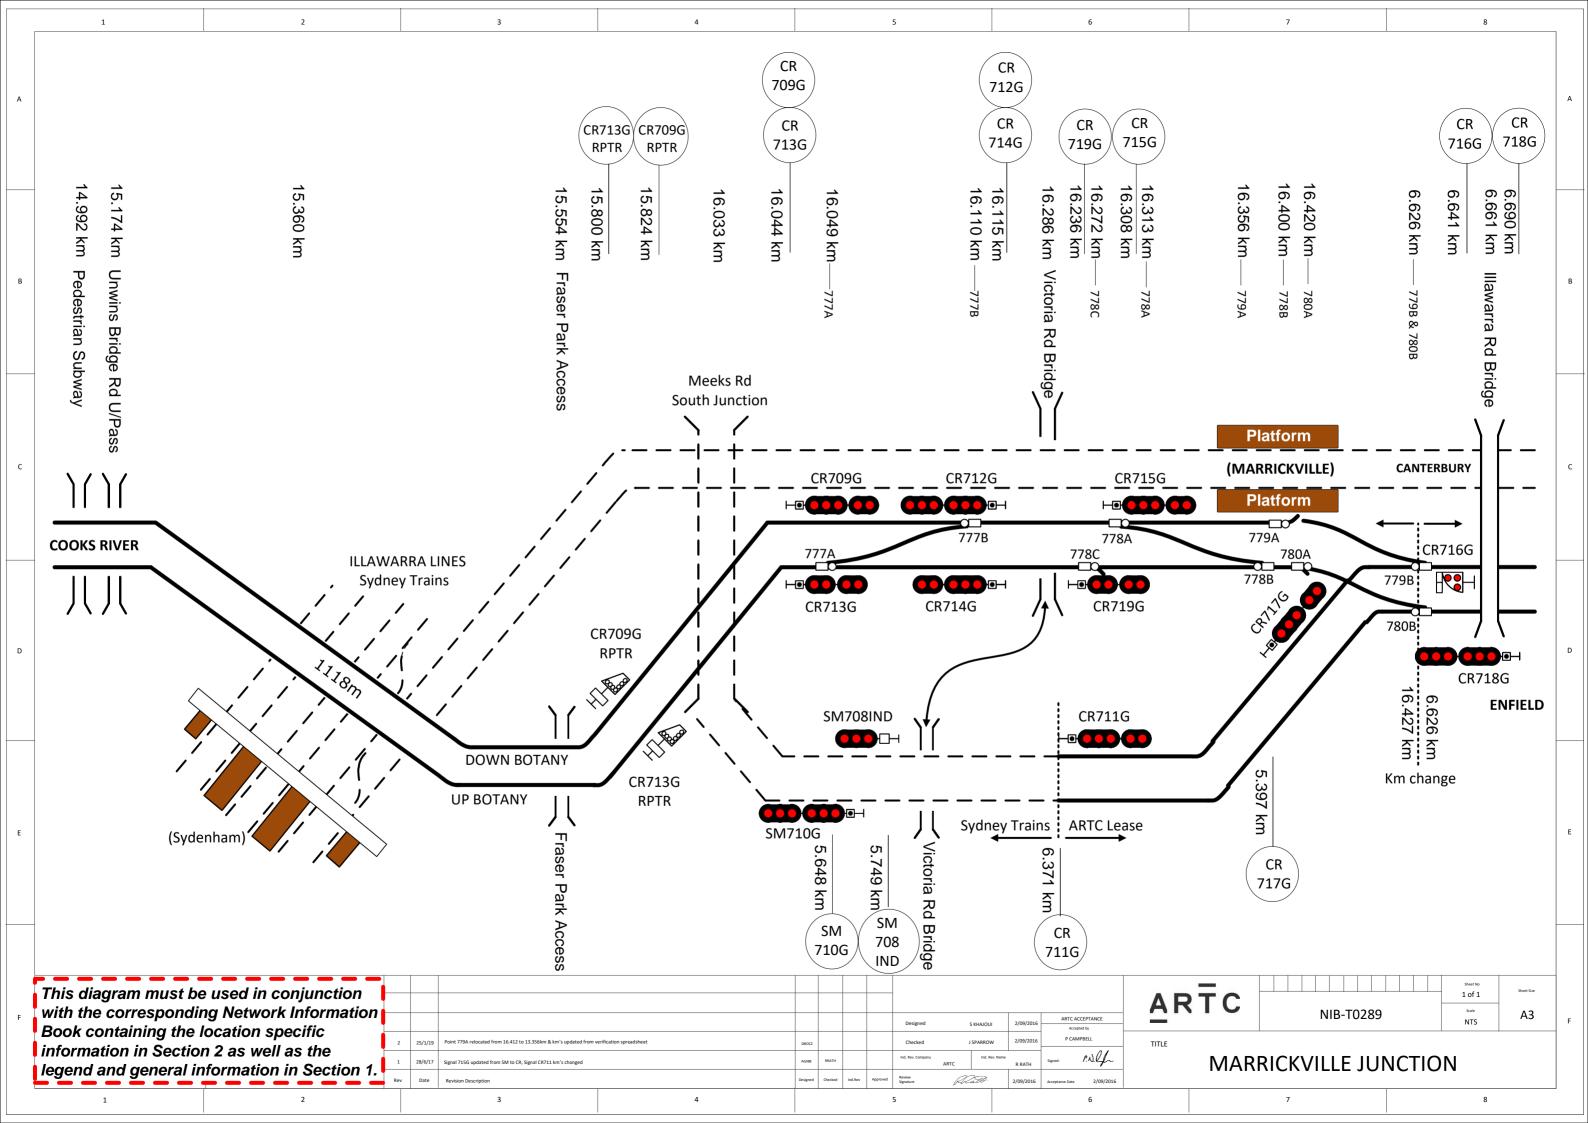

## **Drawing Legend**

| - Legend                                      | Standard gauge track                                     |                             | Dual gauge track                                         |
|-----------------------------------------------|----------------------------------------------------------|-----------------------------|----------------------------------------------------------|
| 7 — H                                         | Advisory Sign or Location Sign                           | 75 80                       | Speed sign                                               |
|                                               | Pedestrian<br>Crossing                                   | <b>₹</b>                    | Passive<br>Protection Level<br>Crossing                  |
|                                               | Active Protection<br>Level Crossing –<br>Flashing Lights |                             | Active Protection<br>Level Crossing –<br>Lights and Boom |
|                                               | Bridge or<br>Overpass                                    |                             | Underpass                                                |
| \frac{\zert\}{\zert\} = \frac{\zert\}{\zert\} | River/Creek or<br>Significant river<br>bridge or Viaduct | Station  Passenger Platform | Station or<br>Platform                                   |
|                                               | Tunnel                                                   | / /                         | Crossover                                                |
|                                               | Turnout                                                  | ~                           | Catchpoint                                               |
| Y 1                                           | Derail                                                   | Manual Motorised            | Points Operating<br>Mechanism                            |
|                                               | Point Indicator                                          |                             | Mechanical<br>Frame                                      |
|                                               | Automatic Signals                                        |                             | Controlled Signals                                       |
|                                               | Dwarf Signals                                            | (a) (B) 74.592 km           | Signal number reference                                  |
|                                               | Distant Signal                                           | 4                           | Repeater Signal                                          |
| PT                                            | Overheight<br>Detectors                                  | >> <<                       | Wayside<br>Equipment                                     |