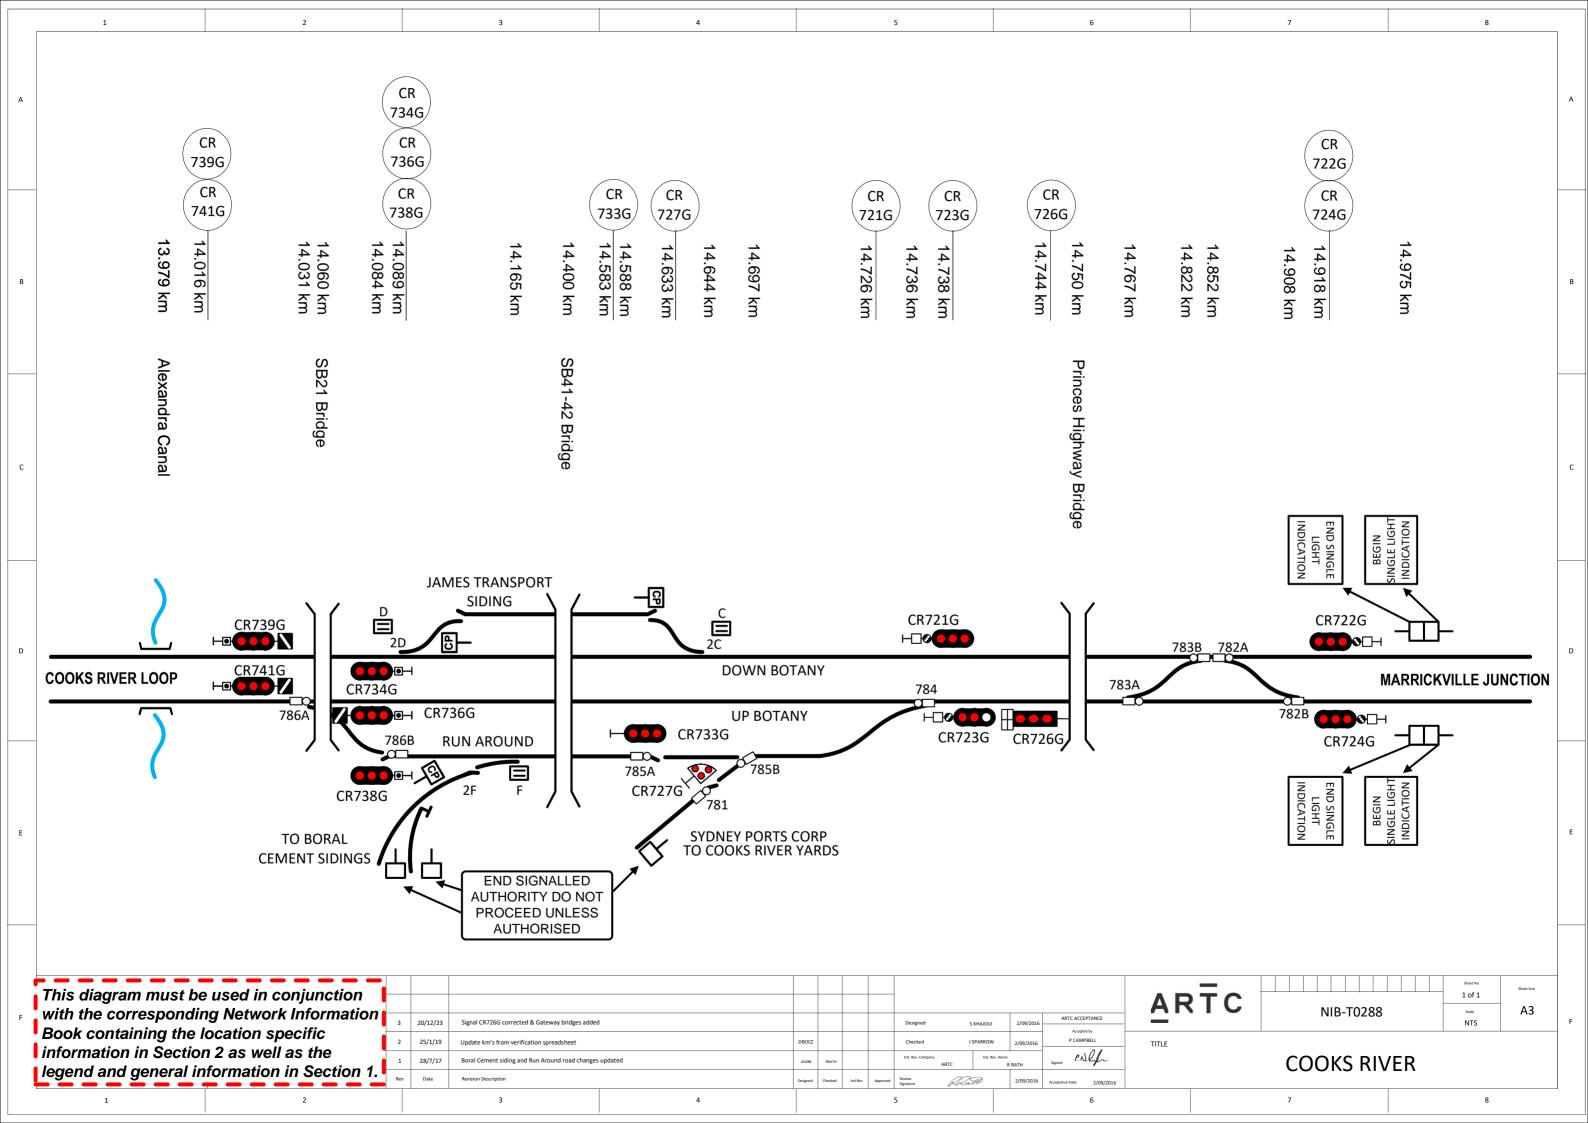

## **Drawing Legend**

| - Legend                                      | Standard gauge track                                     |                             | Dual gauge track                                         |
|-----------------------------------------------|----------------------------------------------------------|-----------------------------|----------------------------------------------------------|
| 7 — H                                         | Advisory Sign or Location Sign                           | 75 80                       | Speed sign                                               |
|                                               | Pedestrian<br>Crossing                                   | <b>₹</b>                    | Passive<br>Protection Level<br>Crossing                  |
|                                               | Active Protection<br>Level Crossing –<br>Flashing Lights |                             | Active Protection<br>Level Crossing –<br>Lights and Boom |
|                                               | Bridge or<br>Overpass                                    |                             | Underpass                                                |
| \frac{\zert\}{\zert\} = \frac{\zert\}{\zert\} | River/Creek or<br>Significant river<br>bridge or Viaduct | Station  Passenger Platform | Station or<br>Platform                                   |
|                                               | Tunnel                                                   | / /                         | Crossover                                                |
|                                               | Turnout                                                  | ~                           | Catchpoint                                               |
| Y 1                                           | Derail                                                   | Manual Motorised            | Points Operating<br>Mechanism                            |
|                                               | Point Indicator                                          |                             | Mechanical<br>Frame                                      |
|                                               | Automatic Signals                                        |                             | Controlled Signals                                       |
|                                               | Dwarf Signals                                            | (a) (B) 74.592 km           | Signal number reference                                  |
|                                               | Distant Signal                                           | 4                           | Repeater Signal                                          |
| PT                                            | Overheight<br>Detectors                                  | >> <<                       | Wayside<br>Equipment                                     |