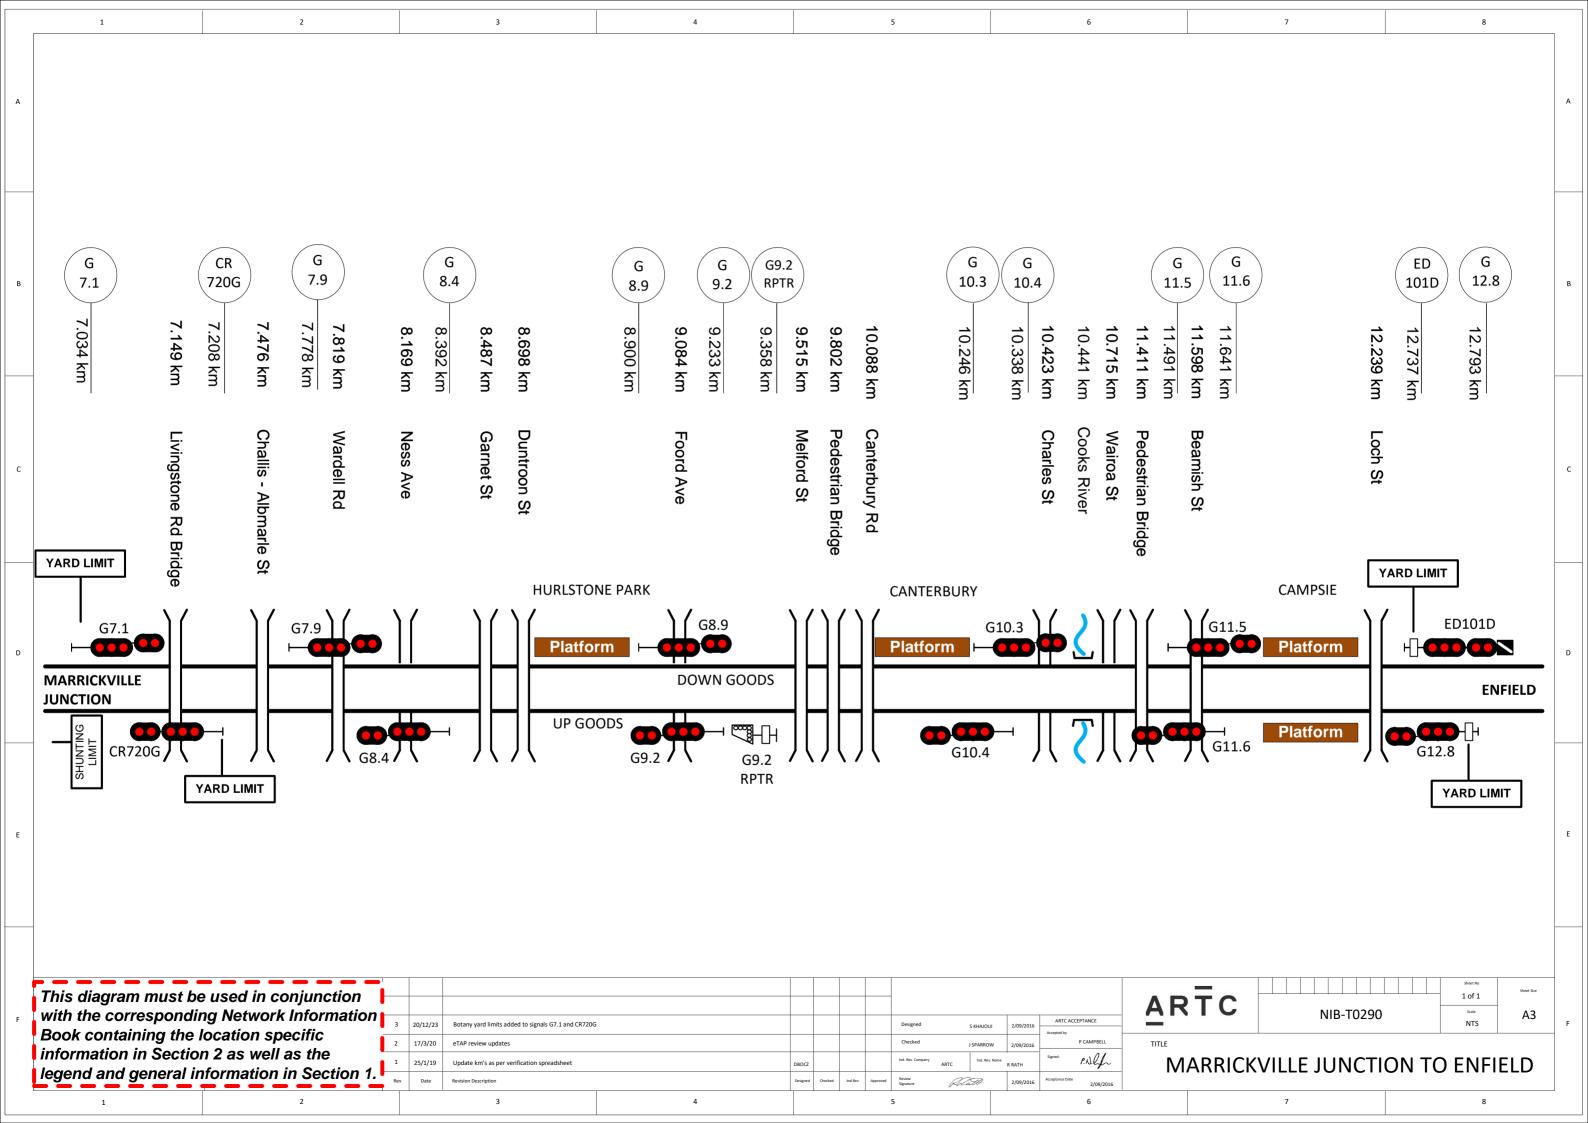

## **Drawing Legend**

| - Legend                                      | Standard gauge track                                     |                             | Dual gauge track                                         |
|-----------------------------------------------|----------------------------------------------------------|-----------------------------|----------------------------------------------------------|
| 7 — H                                         | Advisory Sign or Location Sign                           | 75 80                       | Speed sign                                               |
|                                               | Pedestrian<br>Crossing                                   | <b>₹</b>                    | Passive<br>Protection Level<br>Crossing                  |
|                                               | Active Protection<br>Level Crossing –<br>Flashing Lights |                             | Active Protection<br>Level Crossing –<br>Lights and Boom |
|                                               | Bridge or<br>Overpass                                    |                             | Underpass                                                |
| \frac{\zert\}{\zert\} = \frac{\zert\}{\zert\} | River/Creek or<br>Significant river<br>bridge or Viaduct | Station  Passenger Platform | Station or<br>Platform                                   |
|                                               | Tunnel                                                   | / /                         | Crossover                                                |
|                                               | Turnout                                                  | ~                           | Catchpoint                                               |
| Y 1                                           | Derail                                                   | Manual Motorised            | Points Operating<br>Mechanism                            |
|                                               | Point Indicator                                          |                             | Mechanical<br>Frame                                      |
|                                               | Automatic Signals                                        |                             | Controlled Signals                                       |
|                                               | Dwarf Signals                                            | (a) (B) 74.592 km           | Signal number reference                                  |
|                                               | Distant Signal                                           | 4                           | Repeater Signal                                          |
| PT                                            | Overheight<br>Detectors                                  | >> <<                       | Wayside<br>Equipment                                     |