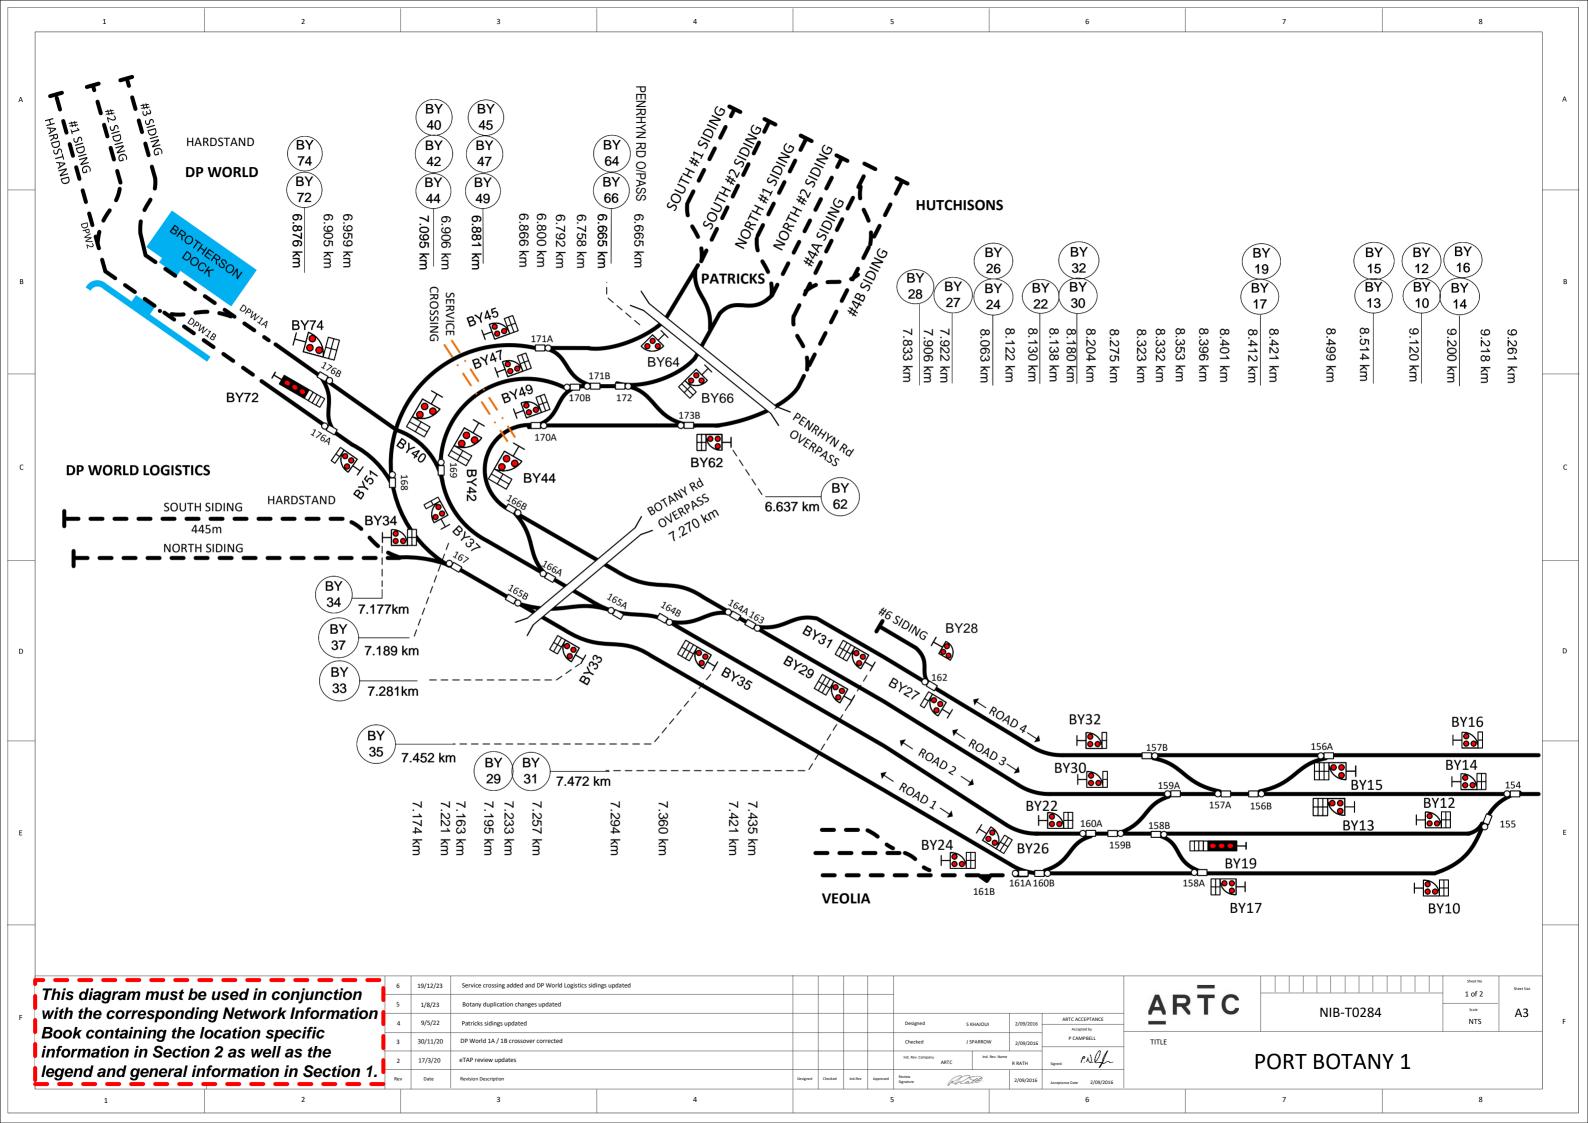

## **Drawing Legend**

| - Legend                                      | Standard gauge track                                     |                             | Dual gauge track                                         |
|-----------------------------------------------|----------------------------------------------------------|-----------------------------|----------------------------------------------------------|
| 7 — H                                         | Advisory Sign or Location Sign                           | 75 80                       | Speed sign                                               |
|                                               | Pedestrian<br>Crossing                                   | <b>₹</b>                    | Passive<br>Protection Level<br>C