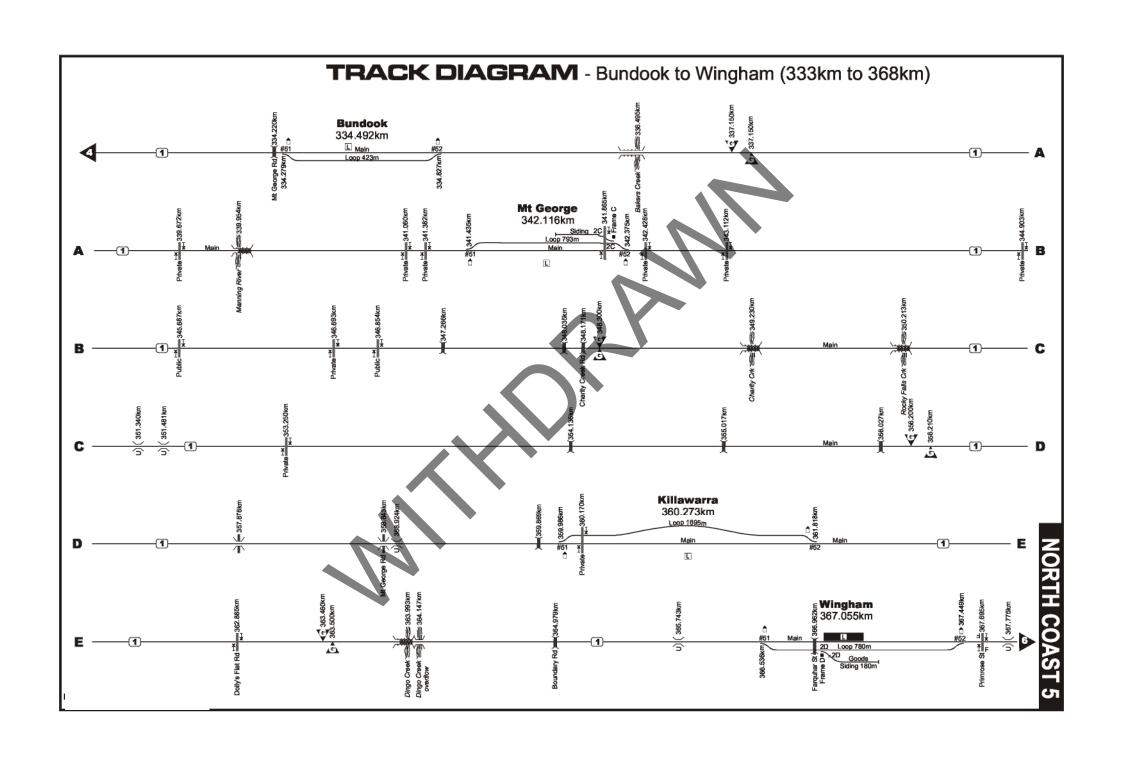

# North Coast track diagra Queensland Diagrams Roma Street For Fisherman Islands continuation See left column 972km 3 Acacia Ridge 936 to 972km 2 Greenbank Nambucca Heads 542 to 578km Bromelton Macksville 900 to 936km Queensland Blue metal siding. Eungai 506 to 542km 110 Glenapp Tamban 862 to 900km 20 Loadstone Kempsey 471 to 506km Kyogle Loop Kundabung 826 to 862km Kyogle \_ Telegraph Point Nammoona Wauchope 436 to 471km 🔠 Kerewong Murwillumbah Kendall 400 to 436km 📆 Johns River Melinga 841 to 877km 790 to 826km Bangalow 368 to 400km 6 Lansdowne Engineering Sdg. 805 to 841km 14 Taree Old Casino Wingham Casino Killawarra 333 to 368km 5 Leeville Mt George Rappville Bundook 754 to 790km 17 Camira Creek Bulliac 300 to 333km 4 Banyabbba Gloucester 718 to 754km 1 🔂 Lawrence Road Berrico Stratford Colliery Kyarran Rocla Siding Craven 686 to 718km 15 265 to 300km 3 Grafton Weismantels Duralie Grafton City Stroud Road Braunstone Monkerai 650 to 686km 14 Kungala Dungog 231 to 265km 🔼 Glenreagh Wirragulla Nana Glen Wallarobba Loop 614 to 650km Coramba Wallarobba Landrigans Hilldale Kilbride Coffs Harbour 195 to 231km Boambee Beach Martins Creek Sawtell Paterson 578 to 614km 12 Bonville Mindaribba Raleigh Telarah Urunga For continuation For See North Track Diagrams continuation No 12 See left column