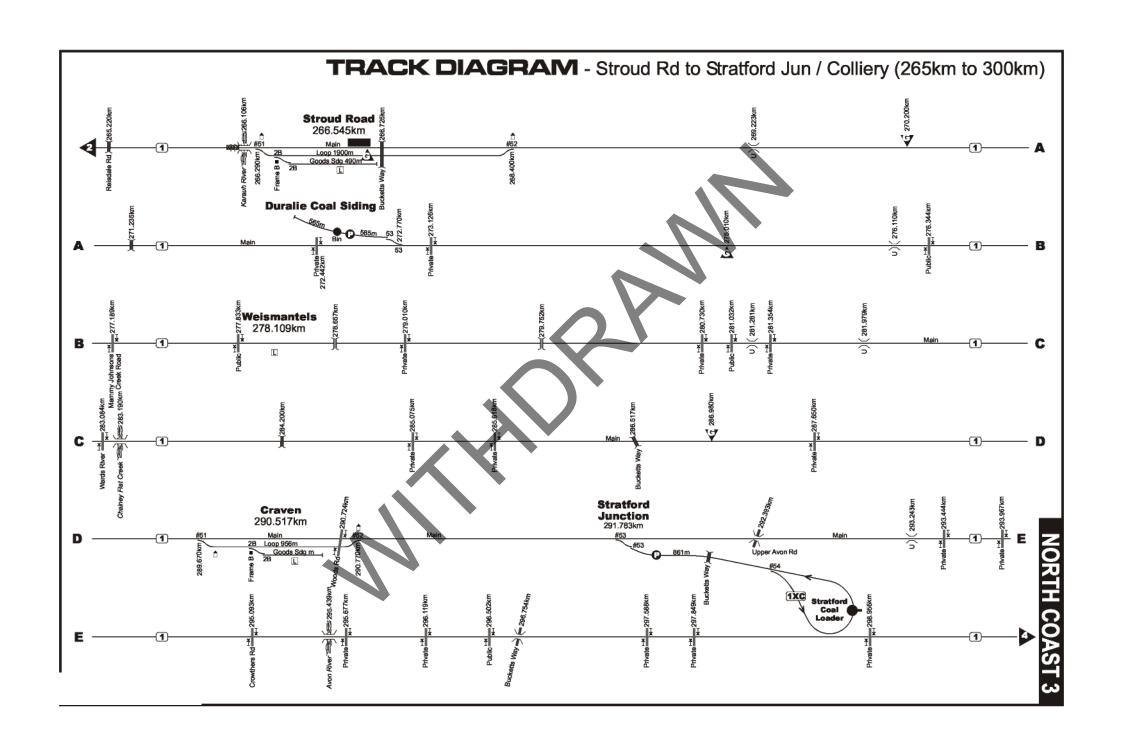

# North Coast track diagra Queensland Diagrams Roma Street For Fisherman Islands continuation See left column 972km 3 Acacia Ridge 936 to 972km 2 Greenbank Nambucca Heads 542 to 578km Bromelton Macksville 900 to 936km Queensland Blue metal siding. Eungai 506 to 542km 110 Glenapp Tamban 862 to 900km 20 Loadstone Kempsey 471 to 506km Kyogle Loop Kundabung 826 to 862km Kyogle \_ Telegraph Point Nammoona Wauchope 436 to 471km 🔠 Kerewong Murwillumbah Kendall 400 to 436km 📆 Johns River Melinga 841 to 877km 790 to 826km Bangalow 368 to 400km 6 Lansdowne Engineering Sdg. 805 to 841km 14 Taree Old Casino Wingham Casino Killawarra 333 to 368km 5 Leeville Mt George Rappville Bundook 754 to 790km 17 Camira Creek Bulliac 300 to 333km 4 Banyabbba Gloucester 718 to 754km 1 🔂 Lawrence Road Berrico Stratford Colliery Kyarran Rocla Siding Craven 686 to 718km 15 265 to 300km 3 Grafton Weismantels Duralie Grafton City Stroud Road Braunstone Monkerai 650 to 686km 14 Kungala Dungog 231 to 265km 🔼 Glenreagh Wirragulla Nana Glen Wallarobba Loop 614 to 650km Coramba Wallarobba Landrigans Hilldale Kilbride Coffs Harbour 195 to 231km Boambee Beach Martins Creek Sawtell Paterson 578 to 614km 12 Bonville Mindaribba Raleigh Telarah Urunga For continuation For See North Track Diagrams continuation No 12 See left column