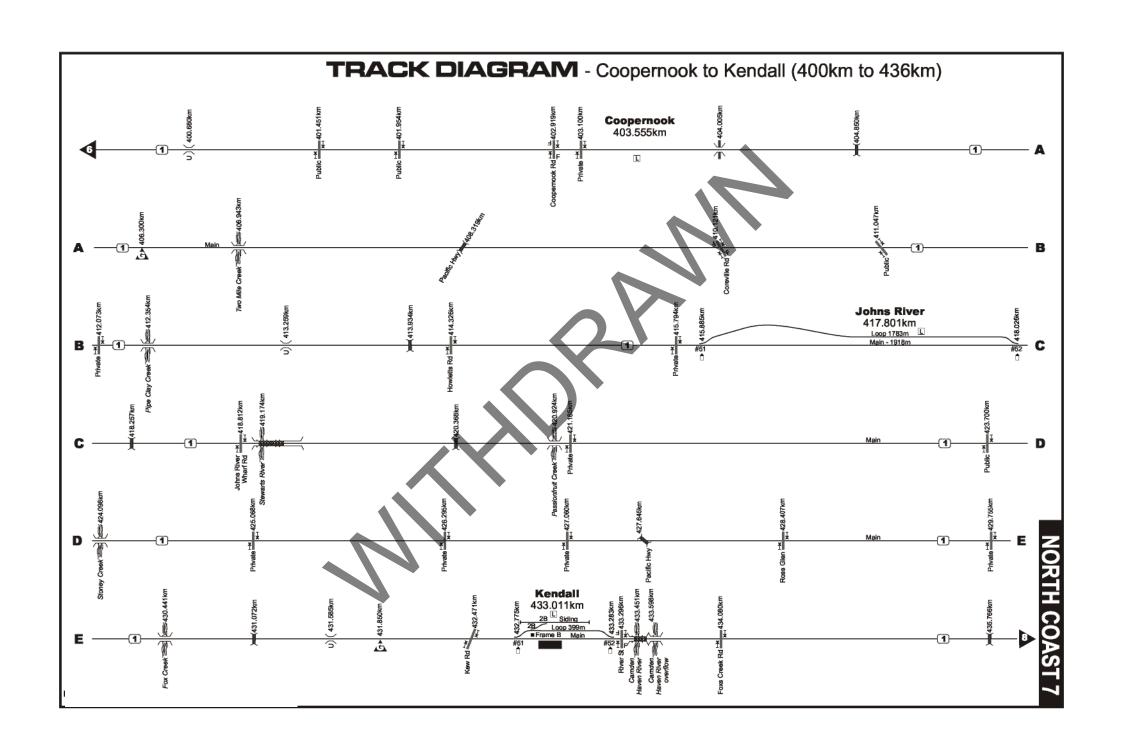

# North Coast track diagra Queensland Diagrams Roma Street For Fisherman Islands continuation See left column 972km 3 Acacia Ridge 936 to 972km 2 Greenbank Nambucca Heads 542 to 578km Bromelton Macksville 900 to 936km Queensland Blue metal siding. Eungai 506 to 542km 110 Glenapp Tamban 862 to 900km 20 Loadstone Kempsey 471 to 506km Kyogle Loop Kundabung 826 to 862km Kyogle \_ Telegraph Point Nammoona Wauchope 436 to 471km 🔠 Kerewong Murwillumbah Kendall 400 to 436km 📆 Johns River Melinga 841 to 877km 790 to 826km Bangalow 368 to 400km 6 Lansdowne Engineering Sdg. 805 to 841km 14 Taree Old Casino Wingham Casino Killawarra 333 to 368km 5 Leeville Mt George Rappville Bundook 754 to 790km 17 Camira Creek Bulliac 300 to 333km 4 Banyabbba Gloucester 718 to 754km 1 🔂 Lawrence Road Berrico Stratford Colliery Kyarran Rocla Siding Craven 686 to 718km 15 265 to 300km 3 Grafton Weismantels Duralie Grafton City Stroud Road Braunstone Monkerai 650 to 686km 14 Kungala Dungog 231 to 265km 🔼 Glenreagh Wirragulla Nana Glen Wallarobba Loop 614 to 650km Coramba Wallarobba Landrigans Hilldale Kilbride Coffs Harbour 195 to 231km Boambee Beach Martins Creek Sawtell Paterson 578 to 614km 12 Bonville Mindaribba Raleigh Telarah Urunga For continuation For See North Track Diagrams continuation No 12 See left column