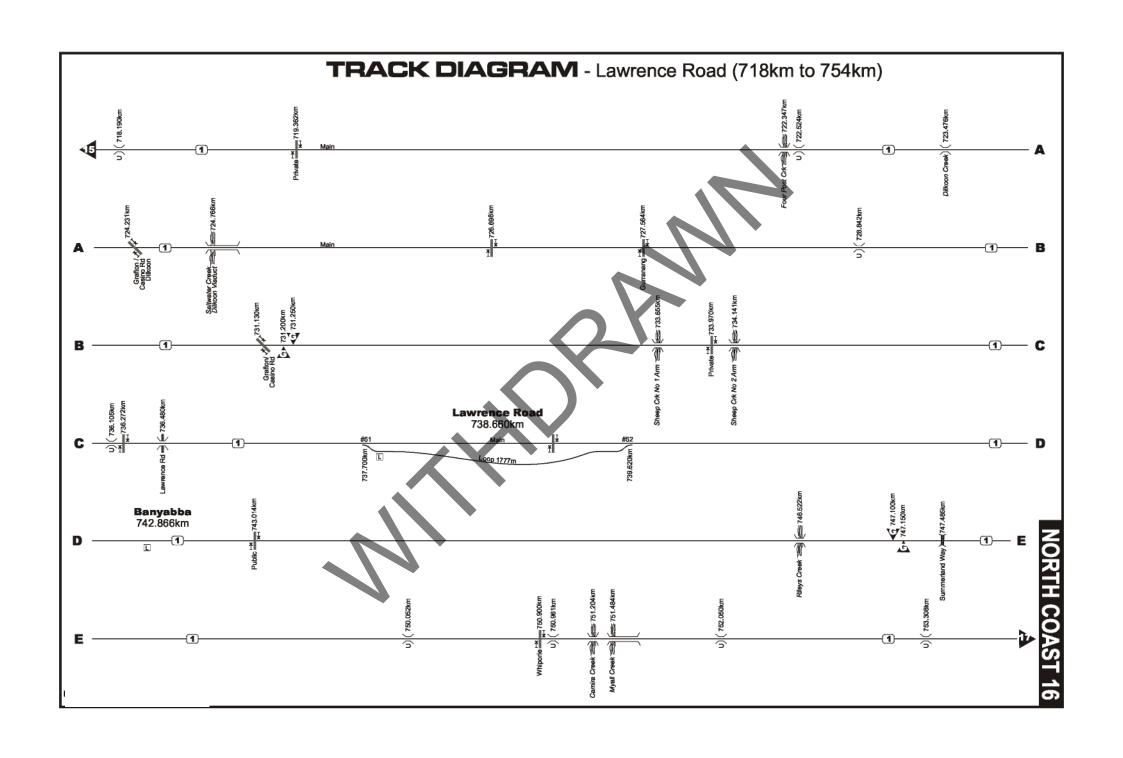

# North Coast track diagra Queensland Diagrams Roma Street For Fisherman Islands continuation See left column 972km 3 Acacia Ridge 936 to 972km 2 Greenbank Nambucca Heads 542 to 578km Bromelton Macksville 900 to 936km Queensland Blue metal siding. Eungai 506 to 542km 110 Glenapp Tamban 862 to 900km 20 Loadstone Kempsey 471 to 506km Kyogle Loop Kundabung 826 to 862km Kyogle \_ Telegraph Point Nammoona Wauchope 436 to 471km 🔠 Kerewong Murwillumbah Kendall 400 to 436km 📆 Johns River Melinga 841 to 877km 790 to 826km Bangalow 368 to 400km 6 Lansdowne Engineering Sdg. 805 to 841km 14 Taree Old Casino Wingham Casino Killawarra 333 to 368km 5 Leeville Mt George Rappville Bundook 754 to 790km 17 Camira Creek Bulliac 300 to 333km 4 Banyabbba Gloucester 718 to 754km 1 🔂 Lawrence Road Berrico Stratford Colliery Kyarran Rocla Siding Craven 686 to 718km 15 265 to 300km 3 Grafton Weismantels Duralie Grafton City Stroud Road Braunstone Monkerai 650 to 686km 14 Kungala Dungog 231 to 265km 🔼 Glenreagh Wirragulla Nana Glen Wallarobba Loop 614 to 650km Coramba Wallarobba Landrigans Hilldale Kilbride Coffs Harbour 195 to 231km Boambee Beach Martins Creek Sawtell Paterson 578 to 614km 12 Bonville Mindaribba Raleigh Telarah Urunga For continuation For See North Track Diagrams continuation No 12 See left column