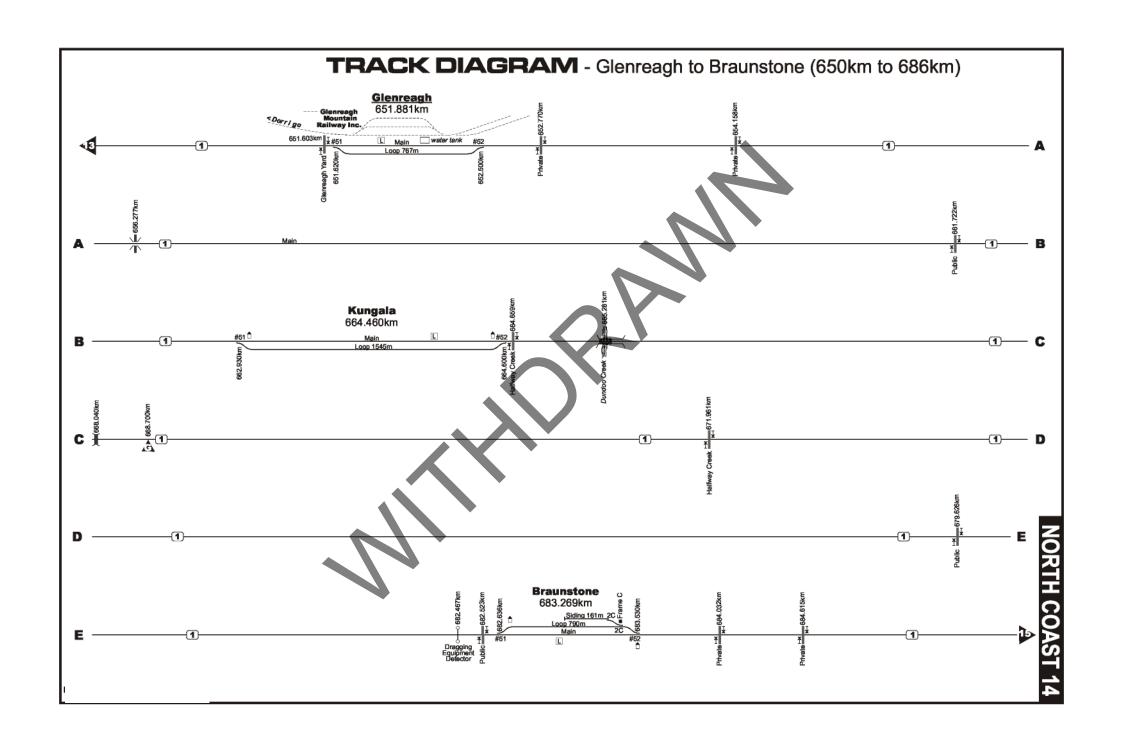

# North Coast track diagra Queensland Diagrams Roma Street For Fisherman Islands continuation See left column 972km 3 Acacia Ridge 936 to 972km 2 Greenbank Nambucca Heads 542 to 578km Bromelton Macksville 900 to 936km Queensland Blue metal siding. Eungai 506 to 542km 110 Glenapp Tamban 862 to 900km 20 Loadstone Kempsey 471 to 506km Kyogle Loop Kundabung 826 to 862km Kyogle \_ Telegraph Point Nammoona Wauchope 436 to 471km 🔠 Kerewong Murwillumbah Kendall 400 to 436km 📆 Johns River Melinga 841 to 877km 790 to 826km Bangalow 368 to 400km 6 Lansdowne Engineering Sdg. 805 to 841km 14 Taree Old Casino Wingham Casino Killawarra 333 to 368km 5 Leeville Mt George Rappville Bundook 754 to 790km 17 Camira Creek Bulliac 300 to 333km 4 Banyabbba Gloucester 718 to 754km 1 🔂 Lawrence Road Berrico Stratford Colliery Kyarran Rocla Siding Craven 686 to 718km 15 265 to 300km 3 Grafton Weismantels Duralie Grafton City Stroud Road Braunstone Monkerai 650 to 686km 14 Kungala Dungog 231 to 265km 🔼 Glenreagh Wirragulla Nana Glen Wallarobba Loop 614 to 650km Coramba Wallarobba Landrigans Hilldale Kilbride Coffs Harbour 195 to 231km Boambee Beach Martins Creek Sawtell Paterson 578 to 614km 12 Bonville Mindaribba Raleigh Telarah Urunga For continuation For See North Track Diagrams continuation No 12 See left column