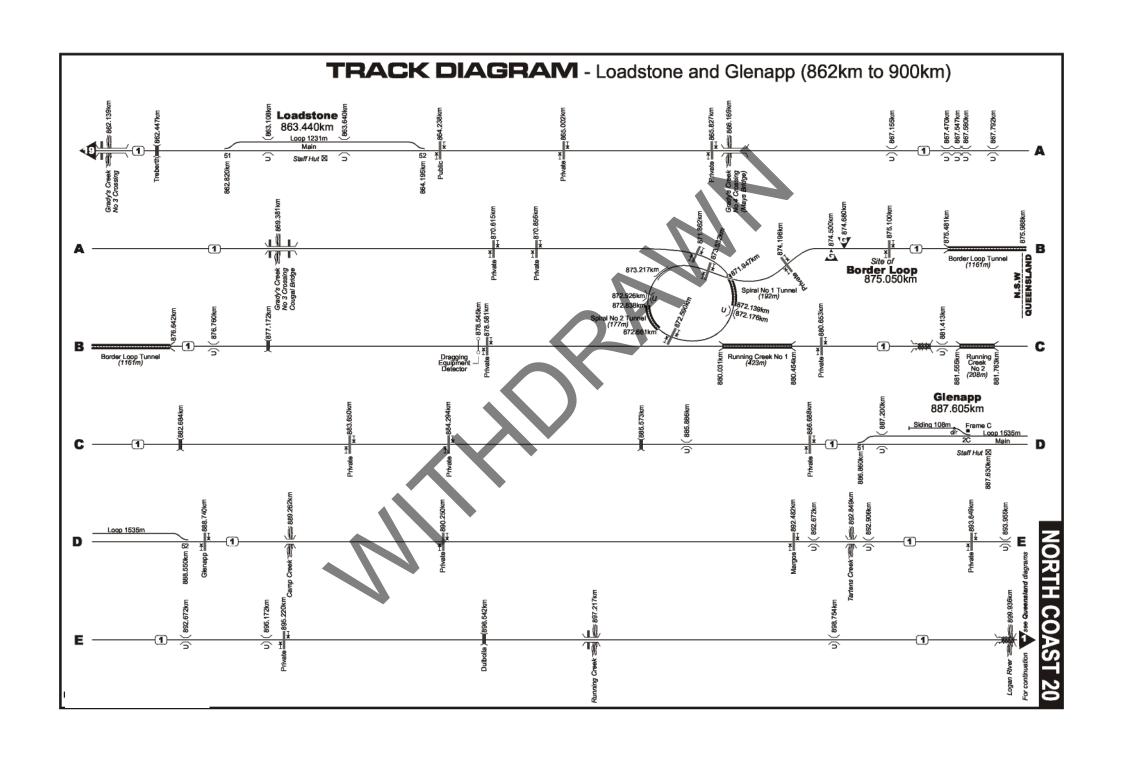

# North Coast track diagra Queensland Diagrams Roma Street For Fisherman Islands continuation See left column 972km 3 Acacia Ridge 936 to 972km 2 Greenbank Nambucca Heads 542 to 578km Bromelton Macksville 900 to 936km Queensland Blue metal siding. Eungai 506 to 542km 110 Glenapp Tamban 862 to 900km 20 Loadstone Kempsey 471 to 506km Kyogle Loop Kundabung 826 to 862km Kyogle \_ Telegraph Point Nammoona Wauchope 436 to 471km 🔠 Kerewong Murwillumbah Kendall 400 to 436km 📆 Johns River Melinga 841 to 877km 790 to 826km Bangalow 368 to 400km 6 Lansdowne Engineering Sdg. 805 to 841km 14 Taree Old Casino Wingham Casino Killawarra 333 to 368km 5 Leeville Mt George Rappville Bundook 754 to 790km 17 Camira Creek Bulliac 300 to 333km 4 Banyabbba Gloucester 718 to 754km 1 🔂 Lawrence Road Berrico Stratford Colliery Kyarran Rocla Siding Craven 686 to 718km 15 265 to 300km 3 Grafton Weismantels Duralie Grafton City Stroud Road Braunstone Monkerai 650 to 686km 14 Kungala Dungog 231 to 265km 🔼 Glenreagh Wirragulla Nana Glen Wallarobba Loop 614 to 650km Coramba Wallarobba Landrigans Hilldale Kilbride Coffs Harbour 195 to 231km Boambee Beach Martins Creek Sawtell Paterson 578 to 614km 12 Bonville Mindaribba Raleigh Telarah Urunga For continuation For See North Track Diagrams continuation No 12 See left column