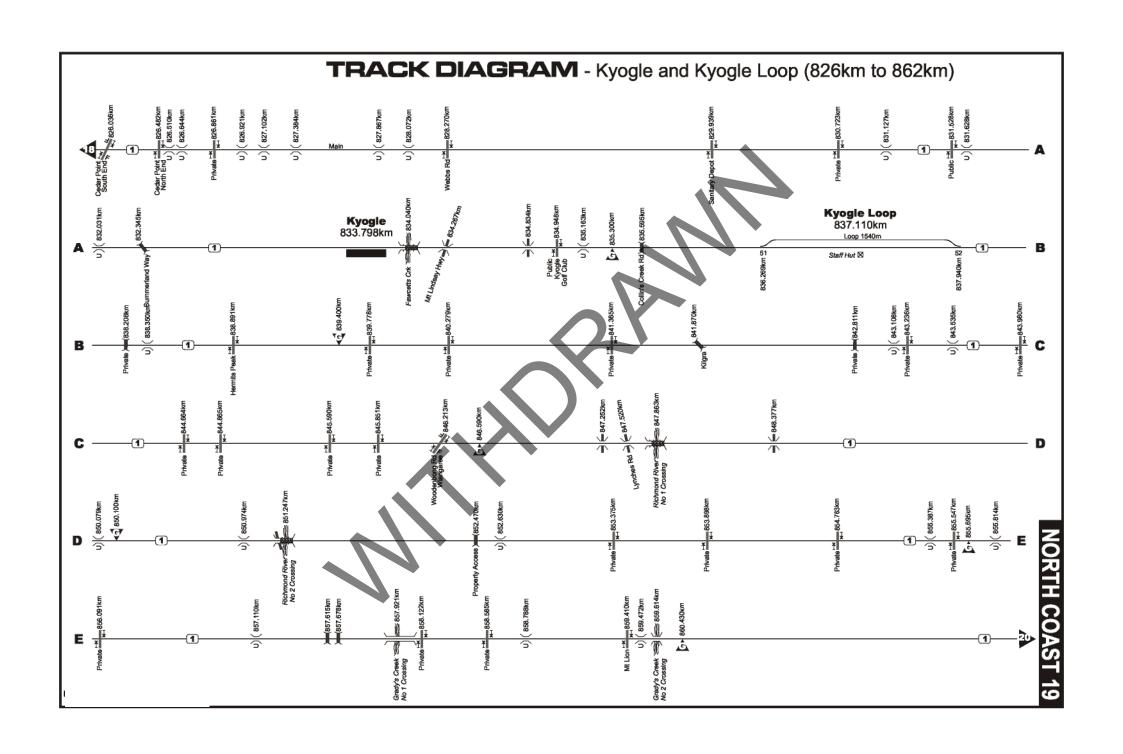

# North Coast track diagra Queensland Diagrams Roma Street For Fisherman Islands continuation See left column 972km 3 Acacia Ridge 936 to 972km 2 Greenbank Nambucca Heads 542 to 578km Bromelton Macksville 900 to 936km Queensland Blue metal siding. Eungai 506 to 542km 110 Glenapp Tamban 862 to 900km 20 Loadstone Kempsey 471 to 506km Kyogle Loop Kundabung 826 to 862km Kyogle \_ Telegraph Point Nammoona Wauchope 436 to 471km 🔠 Kerewong Murwillumbah Kendall 400 to 436km 📆 Johns River Melinga 841 to 877km 790 to 826km Bangalow 368 to 400km 6 Lansdowne Engineering Sdg. 805 to 841km 14 Taree Old Casino Wingham Casino Killawarra 333 to 368km 5 Leeville Mt George Rappville Bundook 754 to 790km 17 Camira Creek Bulliac 300 to 333km 4 Banyabbba Gloucester 718 to 754km 1 🔂 Lawrence Road Berrico Stratford Colliery Kyarran Rocla Siding Craven 686 to 718km 15 265 to 300km 3 Grafton Weismantels Duralie Grafton City Stroud Road Braunstone Monkerai 650 to 686km 14 Kungala Dungog 231 to 265km 🔼 Glenreagh Wirragulla Nana Glen Wallarobba Loop 614 to 650km Coramba Wallarobba Landrigans Hilldale Kilbride Coffs Harbour 195 to 231km Boambee Beach Martins Creek Sawtell Paterson 578 to 614km 12 Bonville Mindaribba Raleigh Telarah Urunga For continuation For See North Track Diagrams continuation No 12 See left column