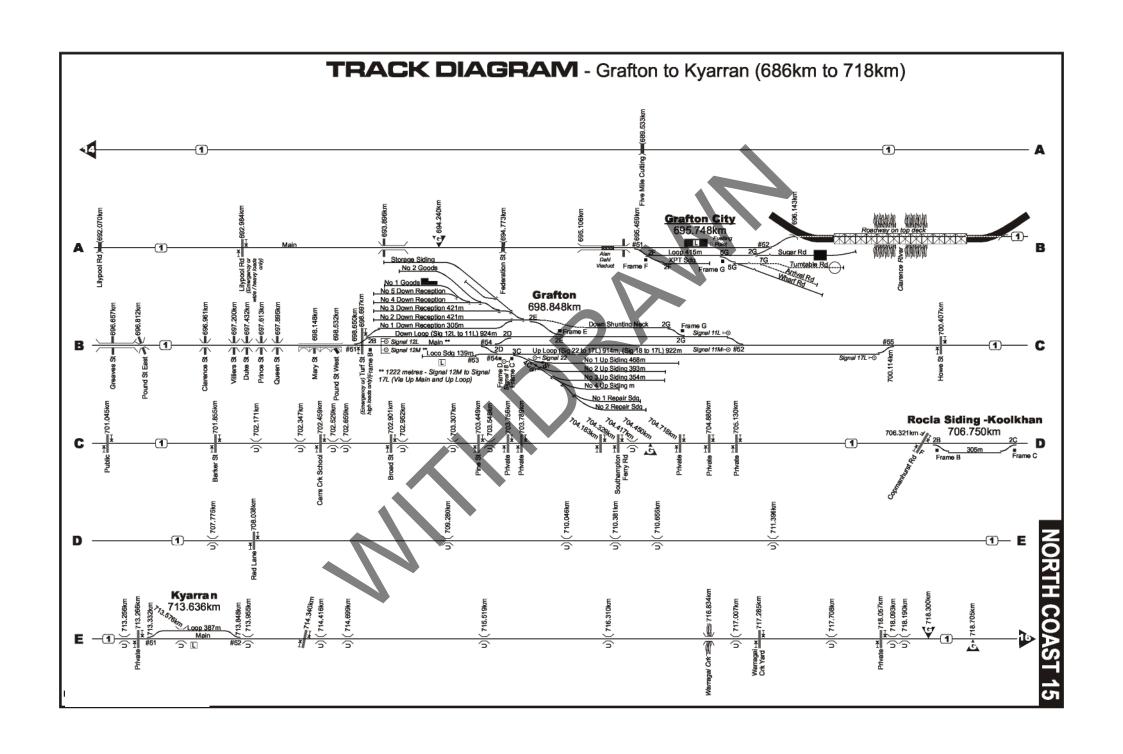

# North Coast track diagra Queensland Diagrams Roma Street For Fisherman Islands continuation See left column 972km 3 Acacia Ridge 936 to 972km 2 Greenbank Nambucca Heads 542 to 578km Bromelton Macksville 900 to 936km Queensland Blue metal siding. Eungai 506 to 542km 110 Glenapp Tamban 862 to 900km 20 Loadstone Kempsey 471 to 506km Kyogle Loop Kundabung 826 to 862km Kyogle \_ Telegraph Point Nammoona Wauchope 436 to 471km 🔠 Kerewong Murwillumbah Kendall 400 to 436km 📆 Johns River Melinga 841 to 877km 790 to 826km Bangalow 368 to 400km 6 Lansdowne Engineering Sdg. 805 to 841km 14 Taree Old Casino Wingham Casino Killawarra 333 to 368km 5 Leeville Mt George Rappville Bundook 754 to 790km 17 Camira Creek Bulliac 300 to 333km 4 Banyabbba Gloucester 718 to 754km 1 🔂 Lawrence Road Berrico Stratford Colliery Kyarran Rocla Siding Craven 686 to 718km 15 265 to 300km 3 Grafton Weismantels Duralie Grafton City Stroud Road Braunstone Monkerai 650 to 686km 14 Kungala Dungog 231 to 265km 🔼 Glenreagh Wirragulla Nana Glen Wallarobba Loop 614 to 650km Coramba Wallarobba Landrigans Hilldale Kilbride Coffs Harbour 195 to 231km Boambee Beach Martins Creek Sawtell Paterson 578 to 614km 12 Bonville Mindaribba Raleigh Telarah Urunga For continuation For See North Track Diagrams continuation No 12 See left column