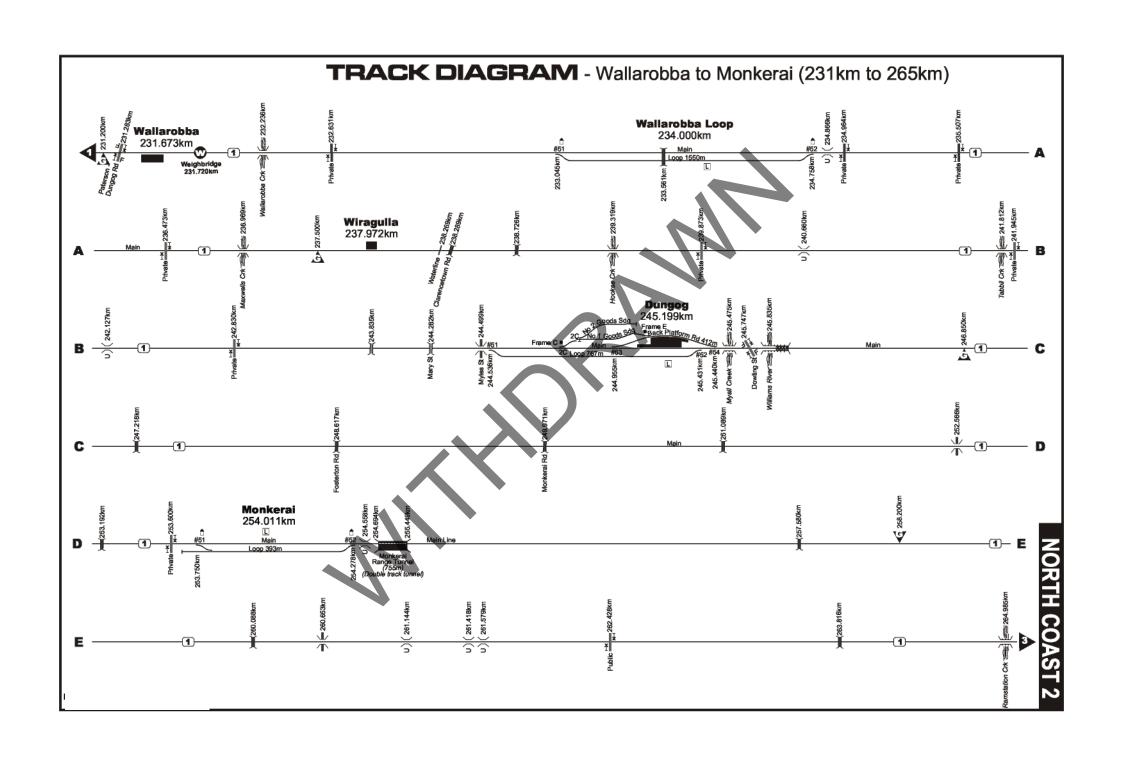

# North Coast track diagra Queensland Diagrams Roma Street For Fisherman Islands continuation See left column 972km 3 Acacia Ridge 936 to 972km 2 Greenbank Nambucca Heads 542 to 578km Bromelton Macksville 900 to 936km Queensland Blue metal siding. Eungai 506 to 542km 110 Glenapp Tamban 862 to 900km 20 Loadstone Kempsey 471 to 506km Kyogle Loop Kundabung 826 to 862km Kyogle \_ Telegraph Point Nammoona Wauchope 436 to 471km 🔠 Kerewong Murwillumbah Kendall 400 to 436km 📆 Johns River Melinga 841 to 877km 790 to 826km Bangalow 368 to 400km 6 Lansdowne Engineering Sdg. 805 to 841km 14 Taree Old Casino Wingham Casino Killawarra 333 to 368km 5 Leeville Mt George Rappville Bundook 754 to 790km 17 Camira Creek Bulliac 300 to 333km 4 Banyabbba Gloucester 718 to 754km 1 🔂 Lawrence Road Berrico Stratford Colliery Kyarran Rocla Siding Craven 686 to 718km 15 265 to 300km 3 Grafton Weismantels Duralie Grafton City Stroud Road Braunstone Monkerai 650 to 686km 14 Kungala Dungog 231 to 265km 🔼 Glenreagh Wirragulla Nana Glen Wallarobba Loop 614 to 650km Coramba Wallarobba Landrigans Hilldale Kilbride Coffs Harbour 195 to 231km Boambee Beach Martins Creek Sawtell Paterson 578 to 614km 12 Bonville Mindaribba Raleigh Telarah Urunga For continuation For See North Track Diagrams continuation No 12 See left column