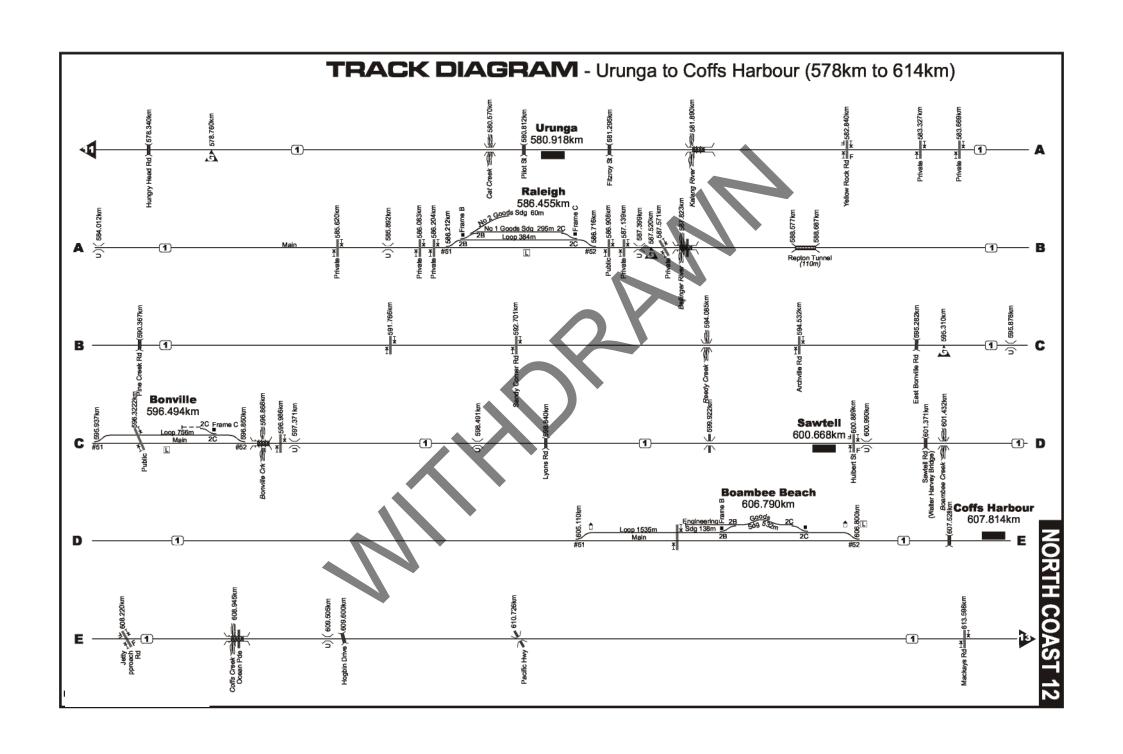

# North Coast track diagra Queensland Diagrams Roma Street For Fisherman Islands continuation See left column 972km 3 Acacia Ridge 936 to 972km 2 Greenbank Nambucca Heads 542 to 578km Bromelton Macksville 900 to 936km Queensland Blue metal siding. Eungai 506 to 542km 110 Glenapp Tamban 862 to 900km 20 Loadstone Kempsey 471 to 506km Kyogle Loop Kundabung 826 to 862km Kyogle \_ Telegraph Point Nammoona Wauchope 436 to 471km 🔠 Kerewong Murwillumbah Kendall 400 to 436km 📆 Johns River Melinga 841 to 877km 790 to 826km Bangalow 368 to 400km 6 Lansdowne Engineering Sdg. 805 to 841km 14 Taree Old Casino Wingham Casino Killawarra 333 to 368km 5 Leeville Mt George Rappville Bundook 754 to 790km 17 Camira Creek Bulliac 300 to 333km 4 Banyabbba Gloucester 718 to 754km 1 🔂 Lawrence Road Berrico Stratford Colliery Kyarran Rocla Siding Craven 686 to 718km 15 265 to 300km 3 Grafton Weismantels Duralie Grafton City Stroud Road Braunstone Monkerai 650 to 686km 14 Kungala Dungog 231 to 265km 🔼 Glenreagh Wirragulla Nana Glen Wallarobba Loop 614 to 650km Coramba Wallarobba Landrigans Hilldale Kilbride Coffs Harbour 195 to 231km Boambee Beach Martins Creek Sawtell Paterson 578 to 614km 12 Bonville Mindaribba Raleigh Telarah Urunga For continuation For See North Track Diagrams continuation No 12 See left column