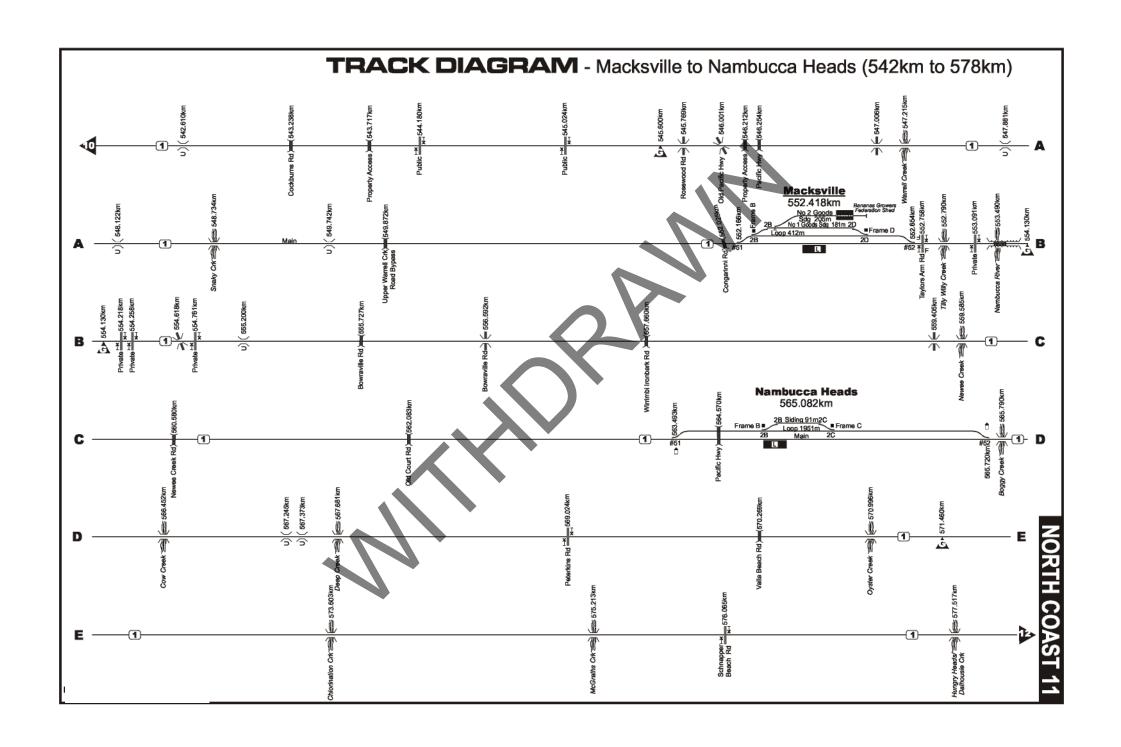

# North Coast track diagra Queensland Diagrams Roma Street For Fisherman Islands continuation See left column 972km 3 Acacia Ridge 936 to 972km 2 Greenbank Nambucca Heads 542 to 578km Bromelton Macksville 900 to 936km Queensland Blue metal siding. Eungai 506 to 542km 110 Glenapp Tamban 862 to 900km 20 Loadstone Kempsey 471 to 506km Kyogle Loop Kundabung 826 to 862km Kyogle \_ Telegraph Point Nammoona Wauchope 436 to 471km 🔠 Kerewong Murwillumbah Kendall 400 to 436km 📆 Johns River Melinga 841 to 877km 790 to 826km Bangalow 368 to 400km 6 Lansdowne Engineering Sdg. 805 to 841km 14 Taree Old Casino Wingham Casino Killawarra 333 to 368km 5 Leeville Mt George Rappville Bundook 754 to 790km 17 Camira Creek Bulliac 300 to 333km 4 Banyabbba Gloucester 718 to 754km 1 🔂 Lawrence Road Berrico Stratford Colliery Kyarran Rocla Siding Craven 686 to 718km 15 265 to 300km 3 Grafton Weismantels Duralie Grafton City Stroud Road Braunstone Monkerai 650 to 686km 14 Kungala Dungog 231 to 265km 🔼 Glenreagh Wirragulla Nana Glen Wallarobba Loop 614 to 650km Coramba Wallarobba Landrigans Hilldale Kilbride Coffs Harbour 195 to 231km Boambee Beach Martins Creek Sawtell Paterson 578 to 614km 12 Bonville Mindaribba Raleigh Telarah Urunga For continuation For See North Track Diagrams continuation No 12 See left column