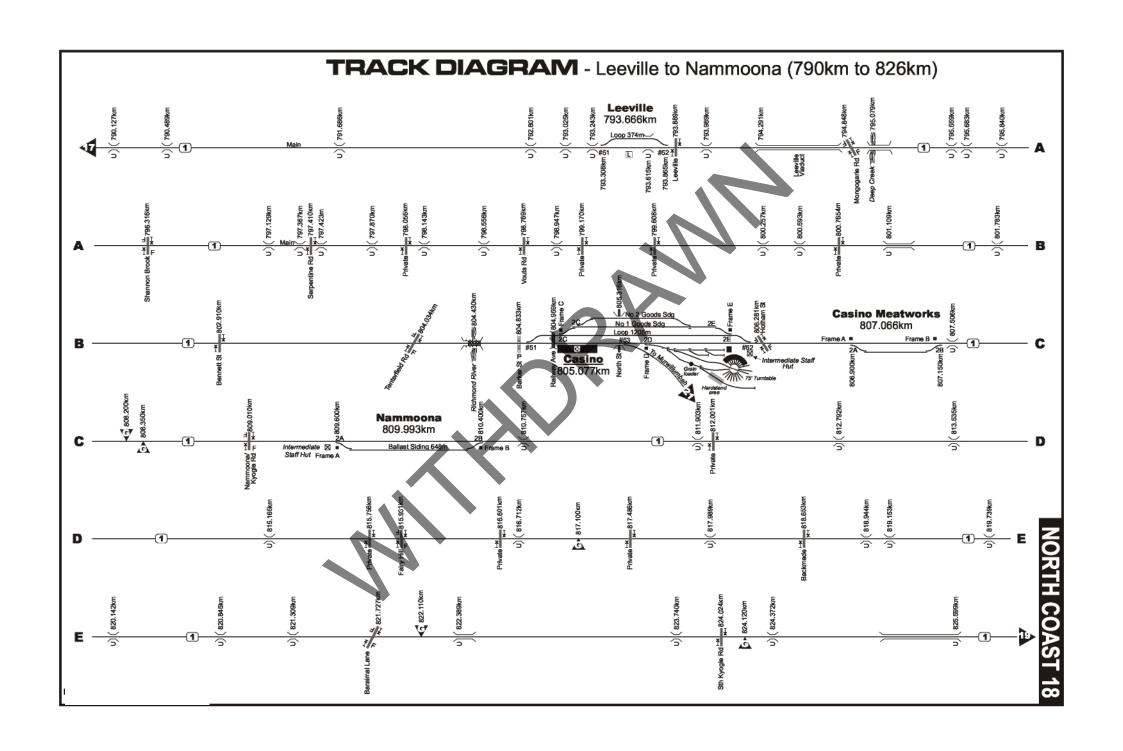

# North Coast track diagra Queensland Diagrams Roma Street For Fisherman Islands continuation See left column 972km 3 Acacia Ridge 936 to 972km 2 Greenbank Nambucca Heads 542 to 578km Bromelton Macksville 900 to 936km Queensland Blue metal siding. Eungai 506 to 542km 110 Glenapp Tamban 862 to 900km 20 Loadstone Kempsey 471 to 506km Kyogle Loop Kundabung 826 to 862km Kyogle \_ Telegraph Point Nammoona Wauchope 436 to 471km 🔠 Kerewong Murwillumbah Kendall 400 to 436km 📆 Johns River Melinga 841 to 877km 790 to 826km Bangalow 368 to 400km 6 Lansdowne Engineering Sdg. 805 to 841km 14 Taree Old Casino Wingham Casino Killawarra 333 to 368km 5 Leeville Mt George Rappville Bundook 754 to 790km 17 Camira Creek Bulliac 300 to 333km 4 Banyabbba Gloucester 718 to 754km 1 🔂 Lawrence Road Berrico Stratford Colliery Kyarran Rocla Siding Craven 686 to 718km 15 265 to 300km 3 Grafton Weismantels Duralie Grafton City Stroud Road Braunstone Monkerai 650 to 686km 14 Kungala Dungog 231 to 265km 🔼 Glenreagh Wirragulla Nana Glen Wallarobba Loop 614 to 650km Coramba Wallarobba Landrigans Hilldale Kilbride Coffs Harbour 195 to 231km Boambee Beach Martins Creek Sawtell Paterson 578 to 614km 12 Bonville Mindaribba Raleigh Telarah Urunga For continuation For See North Track Diagrams continuation No 12 See left column