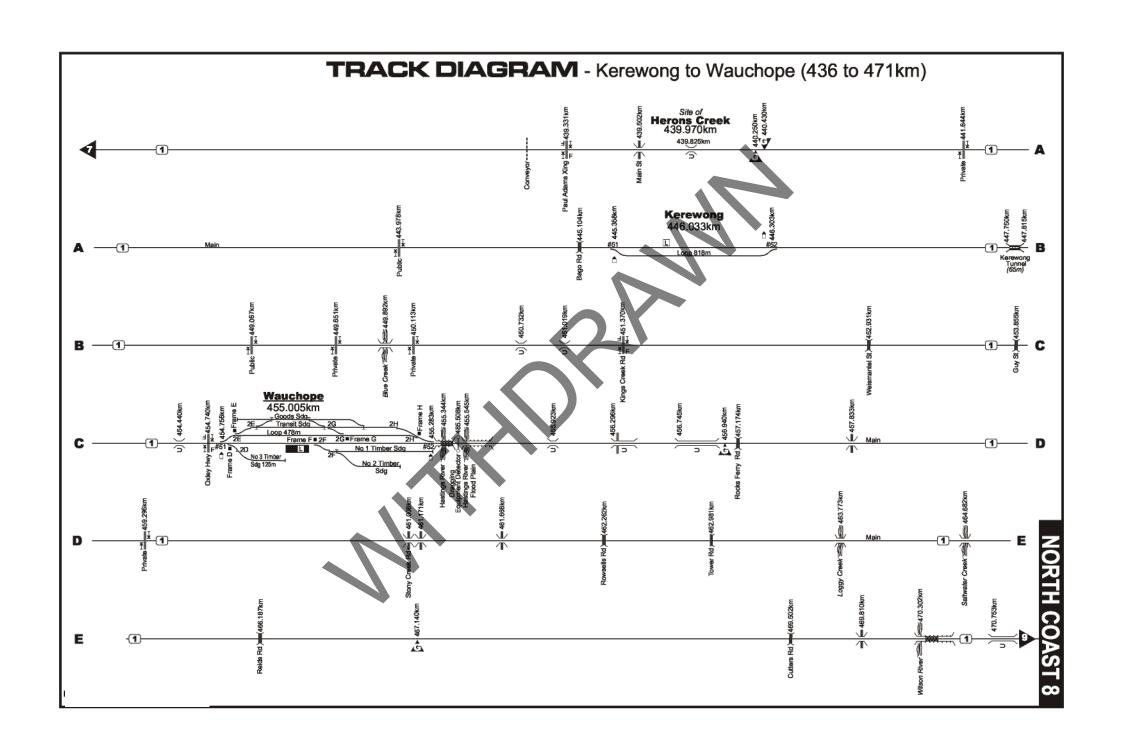

# North Coast track diagra Queensland Diagrams Roma Street For Fisherman Islands continuation See left column 972km 3 Acacia Ridge 936 to 972km 2 Greenbank Nambucca Heads 542 to 578km Bromelton Macksville 900 to 936km Queensland Blue metal siding. Eungai 506 to 542km 110 Glenapp Tamban 862 to 900km 20 Loadstone Kempsey 471 to 506km Kyogle Loop Kundabung 826 to 862km Kyogle \_ Telegraph Point Nammoona Wauchope 436 to 471km 🔠 Kerewong Murwillumbah Kendall 400 to 436km 📆 Johns River Melinga 841 to 877km 790 to 826km Bangalow 368 to 400km 6 Lansdowne Engineering Sdg. 805 to 841km 14 Taree Old Casino Wingham Casino Killawarra 333 to 368km 5 Leeville Mt George Rappville Bundook 754 to 790km 17 Camira Creek Bulliac 300 to 333km 4 Banyabbba Gloucester 718 to 754km 1 🔂 Lawrence Road Berrico Stratford Colliery Kyarran Rocla Siding Craven 686 to 718km 15 265 to 300km 3 Grafton Weismantels Duralie Grafton City Stroud Road Braunstone Monkerai 650 to 686km 14 Kungala Dungog 231 to 265km 🔼 Glenreagh Wirragulla Nana Glen Wallarobba Loop 614 to 650km Coramba Wallarobba Landrigans Hilldale Kilbride Coffs Harbour 195 to 231km Boambee Beach Martins Creek Sawtell Paterson 578 to 614km 12 Bonville Mindaribba Raleigh Telarah Urunga For continuation For See North Track Diagrams continuation No 12 See left column