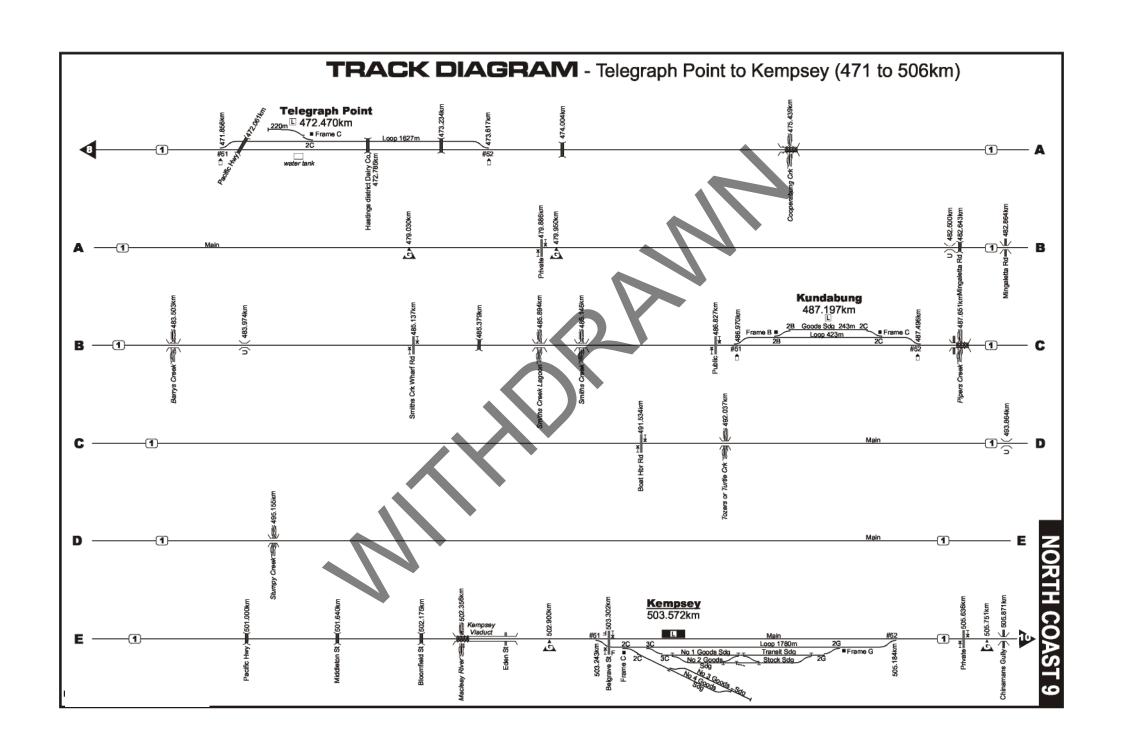

# North Coast track diagra Queensland Diagrams Roma Street For Fisherman Islands continuation See left column 972km 3 Acacia Ridge 936 to 972km 2 Greenbank Nambucca Heads 542 to 578km Bromelton Macksville 900 to 936km Queensland Blue metal siding. Eungai 506 to 542km 110 Glenapp Tamban 862 to 900km 20 Loadstone Kempsey 471 to 506km Kyogle Loop Kundabung 826 to 862km Kyogle \_ Telegraph Point Nammoona Wauchope 436 to 471km 🔠 Kerewong Murwillumbah Kendall 400 to 436km 📆 Johns River Melinga 841 to 877km 790 to 826km Bangalow 368 to 400km 6 Lansdowne Engineering Sdg. 805 to 841km 14 Taree Old Casino Wingham Casino Killawarra 333 to 368km 5 Leeville Mt George Rappville Bundook 754 to 790km 17 Camira Creek Bulliac 300 to 333km 4 Banyabbba Gloucester 718 to 754km 1 🔂 Lawrence Road Berrico Stratford Colliery Kyarran Rocla Siding Craven 686 to 718km 15 265 to 300km 3 Grafton Weismantels Duralie Grafton City Stroud Road Braunstone Monkerai 650 to 686km 14 Kungala Dungog 231 to 265km 🔼 Glenreagh Wirragulla Nana Glen Wallarobba Loop 614 to 650km Coramba Wallarobba Landrigans Hilldale Kilbride Coffs Harbour 195 to 231km Boambee Beach Martins Creek Sawtell Paterson 578 to 614km 12 Bonville Mindaribba Raleigh Telarah Urunga For continuation For See North Track Diagrams continuation No 12 See left column