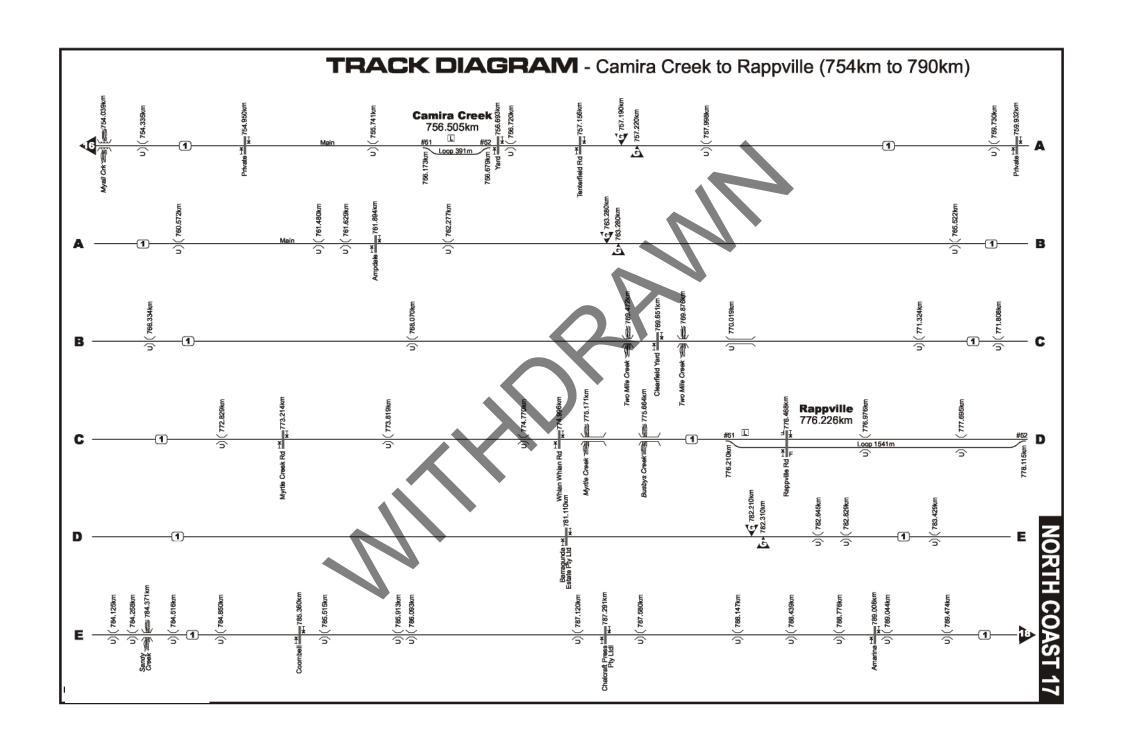

# North Coast track diagra Queensland Diagrams Roma Street For Fisherman Islands continuation See left column 972km 3 Acacia Ridge 936 to 972km 2 Greenbank Nambucca Heads 542 to 578km Bromelton Macksville 900 to 936km Queensland Blue metal siding. Eungai 506 to 542km 110 Glenapp Tamban 862 to 900km 20 Loadstone Kempsey 471 to 506km Kyogle Loop Kundabung 826 to 862km Kyogle \_ Telegraph Point Nammoona Wauchope 436 to 471km 🔠 Kerewong Murwillumbah Kendall 400 to 436km 📆 Johns River Melinga 841 to 877km 790 to 826km Bangalow 368 to 400km 6 Lansdowne Engineering Sdg. 805 to 841km 14 Taree Old Casino Wingham Casino Killawarra 333 to 368km 5 Leeville Mt George Rappville Bundook 754 to 790km 17 Camira Creek Bulliac 300 to 333km 4 Banyabbba Gloucester 718 to 754km 1 🔂 Lawrence Road Berrico Stratford Colliery Kyarran Rocla Siding Craven 686 to 718km 15 265 to 300km 3 Grafton Weismantels Duralie Grafton City Stroud Road Braunstone Monkerai 650 to 686km 14 Kungala Dungog 231 to 265km 🔼 Glenreagh Wirragulla Nana Glen Wallarobba Loop 614 to 650km Coramba Wallarobba Landrigans Hilldale Kilbride Coffs Harbour 195 to 231km Boambee Beach Martins Creek Sawtell Paterson 578 to 614km 12 Bonville Mindaribba Raleigh Telarah Urunga For continuation For See North Track Diagrams continuation No 12 See left column