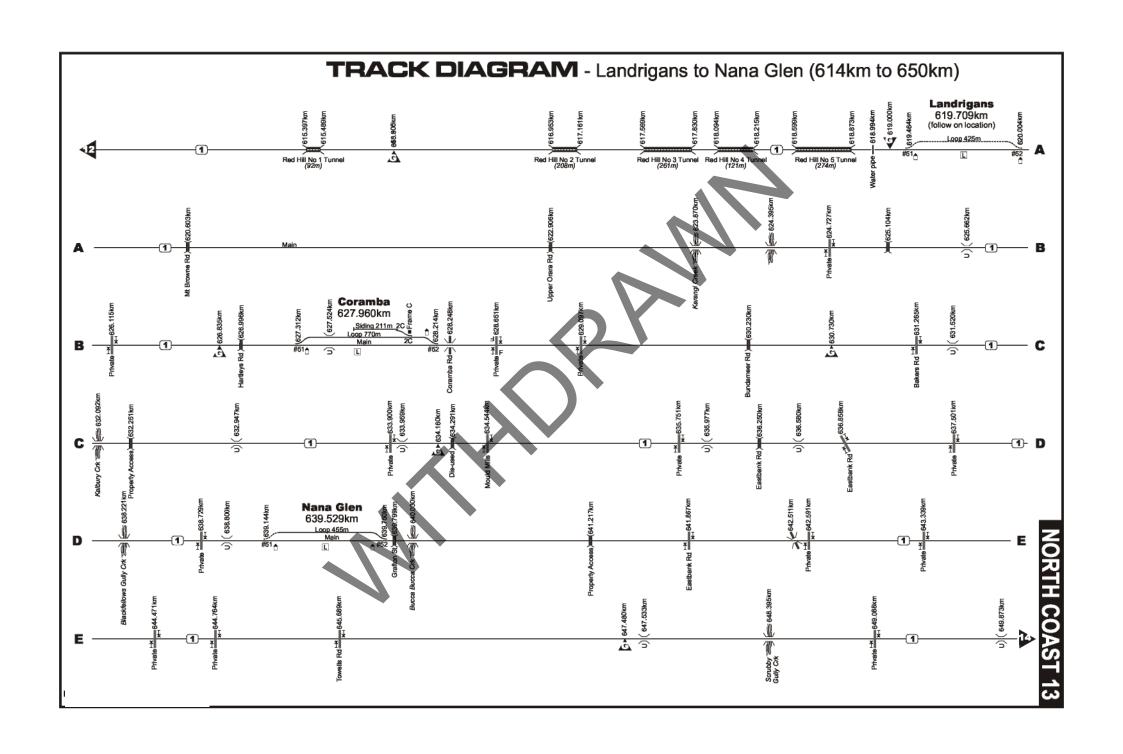

# North Coast track diagra Queensland Diagrams Roma Street For Fisherman Islands continuation See left column 972km 3 Acacia Ridge 936 to 972km 2 Greenbank Nambucca Heads 542 to 578km Bromelton Macksville 900 to 936km Queensland Blue metal siding. Eungai 506 to 542km 110 Glenapp Tamban 862 to 900km 20 Loadstone Kempsey 471 to 506km Kyogle Loop Kundabung 826 to 862km Kyogle \_ Telegraph Point Nammoona Wauchope 436 to 471km 🔠 Kerewong Murwillumbah Kendall 400 to 436km 📆 Johns River Melinga 841 to 877km 790 to 826km Bangalow 368 to 400km 6 Lansdowne Engineering Sdg. 805 to 841km 14 Taree Old Casino Wingham Casino Killawarra 333 to 368km 5 Leeville Mt George Rappville Bundook 754 to 790km 17 Camira Creek Bulliac 300 to 333km 4 Banyabbba Gloucester 718 to 754km 1 🔂 Lawrence Road Berrico Stratford Colliery Kyarran Rocla Siding Craven 686 to 718km 15 265 to 300km 3 Grafton Weismantels Duralie Grafton City Stroud Road Braunstone Monkerai 650 to 686km 14 Kungala Dungog 231 to 265km 🔼 Glenreagh Wirragulla Nana Glen Wallarobba Loop 614 to 650km Coramba Wallarobba Landrigans Hilldale Kilbride Coffs Harbour 195 to 231km Boambee Beach Martins Creek Sawtell Paterson 578 to 614km 12 Bonville Mindaribba Raleigh Telarah Urunga For continuation For See North Track Diagrams continuation No 12 See left column