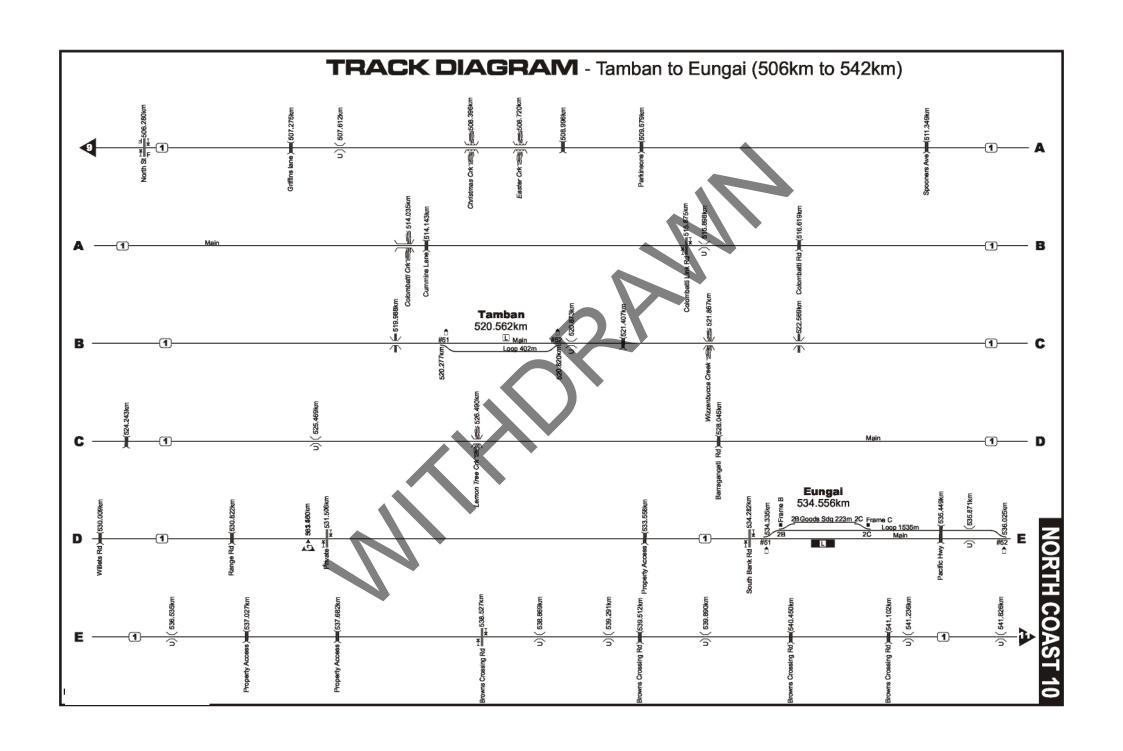

# North Coast track diagra Queensland Diagrams Roma Street For Fisherman Islands continuation See left column 972km 3 Acacia Ridge 936 to 972km 2 Greenbank Nambucca Heads 542 to 578km Bromelton Macksville 900 to 936km Queensland Blue metal siding. Eungai 506 to 542km 110 Glenapp Tamban 862 to 900km 20 Loadstone Kempsey 471 to 506km Kyogle Loop Kundabung 826 to 862km Kyogle \_ Telegraph Point Nammoona Wauchope 436 to 471km 🔠 Kerewong Murwillumbah Kendall 400 to 436km 📆 Johns River Melinga 841 to 877km 790 to 826km Bangalow 368 to 400km 6 Lansdowne Engineering Sdg. 805 to 841km 14 Taree Old Casino Wingham Casino Killawarra 333 to 368km 5 Leeville Mt George Rappville Bundook 754 to 790km 17 Camira Creek Bulliac 300 to 333km 4 Banyabbba Gloucester 718 to 754km 1 🔂 Lawrence Road Berrico Stratford Colliery Kyarran Rocla Siding Craven 686 to 718km 15 265 to 300km 3 Grafton Weismantels Duralie Grafton City Stroud Road Braunstone Monkerai 650 to 686km 14 Kungala Dungog 231 to 265km 🔼 Glenreagh Wirragulla Nana Glen Wallarobba Loop 614 to 650km Coramba Wallarobba Landrigans Hilldale Kilbride Coffs Harbour 195 to 231km Boambee Beach Martins Creek Sawtell Paterson 578 to 614km 12 Bonville Mindaribba Raleigh Telarah Urunga For continuation For See North Track Diagrams continuation No 12 See left column