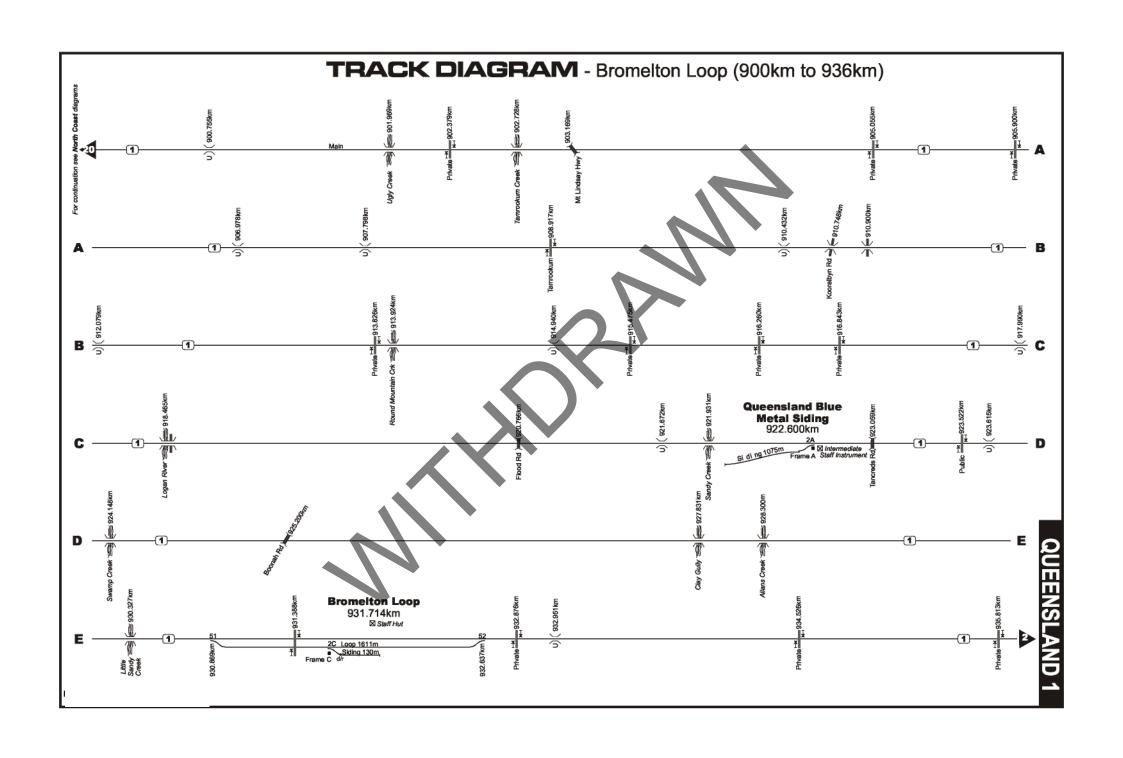

# North Coast track diagra Queensland Diagrams Roma Street For Fisherman Islands continuation See left column 972km 3 Acacia Ridge 936 to 972km 2 Greenbank Nambucca Heads 542 to 578km Bromelton Macksville 900 to 936km Queensland Blue metal siding. Eungai 506 to 542km 110 Glenapp Tamban 862 to 900km 20 Loadstone Kempsey 471 to 506km Kyogle Loop Kundabung 826 to 862km Kyogle \_ Telegraph Point Nammoona Wauchope 436 to 471km 🔠 Kerewong Murwillumbah Kendall 400 to 436km 📆 Johns River Melinga 841 to 877km 790 to 826km Bangalow 368 to 400km 6 Lansdowne Engineering Sdg. 805 to 841km 14 Taree Old Casino Wingham Casino Killawarra 333 to 368km 5 Leeville Mt George Rappville Bundook 754 to 790km 17 Camira Creek Bulliac 300 to 333km 4 Banyabbba Gloucester 718 to 754km 1 🔂 Lawrence Road Berrico Stratford Colliery Kyarran Rocla Siding Craven 686 to 718km 15 265 to 300km 3 Grafton Weismantels Duralie Grafton City Stroud Road Braunstone Monkerai 650 to 686km 14 Kungala Dungog 231 to 265km 🔼 Glenreagh Wirragulla Nana Glen Wallarobba Loop 614 to 650km Coramba Wallarobba Landrigans Hilldale Kilbride Coffs Harbour 195 to 231km Boambee Beach Martins Creek Sawtell Paterson 578 to 614km 12 Bonville Mindaribba Raleigh Telarah Urunga For continuation For See North Track Diagrams continuation No 12 See left column