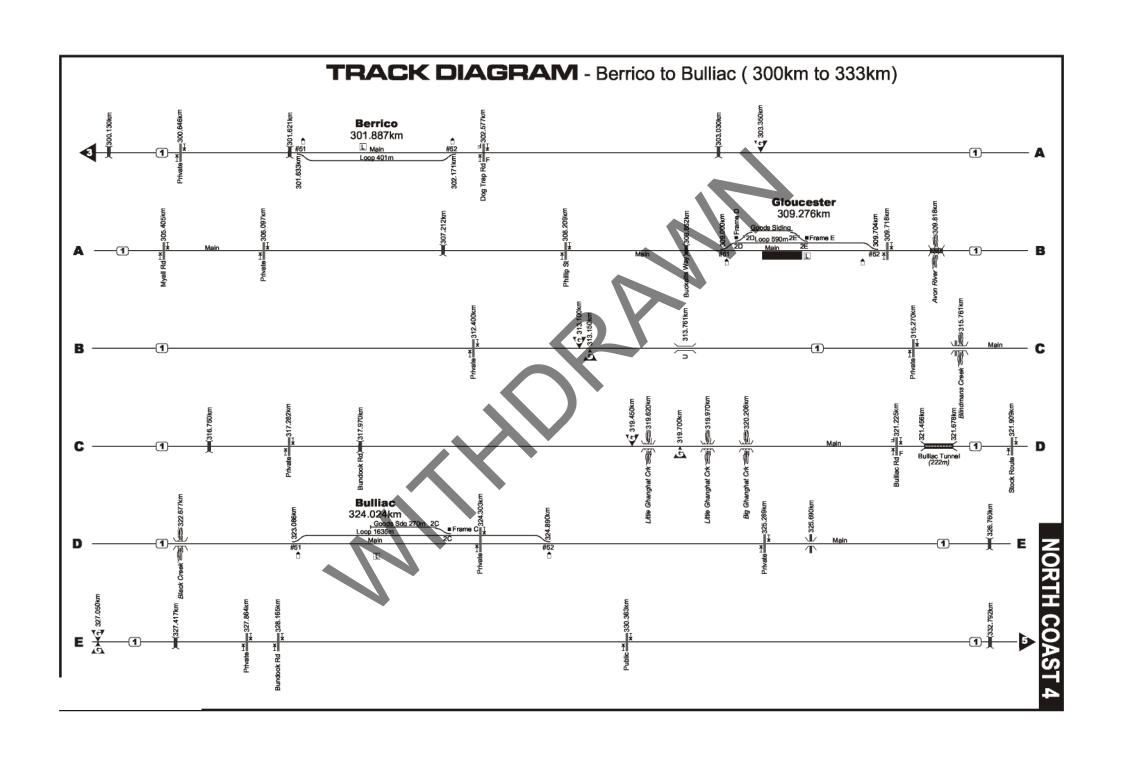

# North Coast track diagra Queensland Diagrams Roma Street For Fisherman Islands continuation See left column 972km 3 Acacia Ridge 936 to 972km 2 Greenbank Nambucca Heads 542 to 578km Bromelton Macksville 900 to 936km Queensland Blue metal siding. Eungai 506 to 542km 110 Glenapp Tamban 862 to 900km 20 Loadstone Kempsey 471 to 506km Kyogle Loop Kundabung 826 to 862km Kyogle \_ Telegraph Point Nammoona Wauchope 436 to 471km 🔠 Kerewong Murwillumbah Kendall 400 to 436km 📆 Johns River Melinga 841 to 877km 790 to 826km Bangalow 368 to 400km 6 Lansdowne Engineering Sdg. 805 to 841km 14 Taree Old Casino Wingham Casino Killawarra 333 to 368km 5 Leeville Mt George Rappville Bundook 754 to 790km 17 Camira Creek Bulliac 300 to 333km 4 Banyabbba Gloucester 718 to 754km 1 🔂 Lawrence Road Berrico Stratford Colliery Kyarran Rocla Siding Craven 686 to 718km 15 265 to 300km 3 Grafton Weismantels Duralie Grafton City Stroud Road Braunstone Monkerai 650 to 686km 14 Kungala Dungog 231 to 265km 🔼 Glenreagh Wirragulla Nana Glen Wallarobba Loop 614 to 650km Coramba Wallarobba Landrigans Hilldale Kilbride Coffs Harbour 195 to 231km Boambee Beach Martins Creek Sawtell Paterson 578 to 614km 12 Bonville Mindaribba Raleigh Telarah Urunga For continuation For See North Track Diagrams continuation No 12 See left column