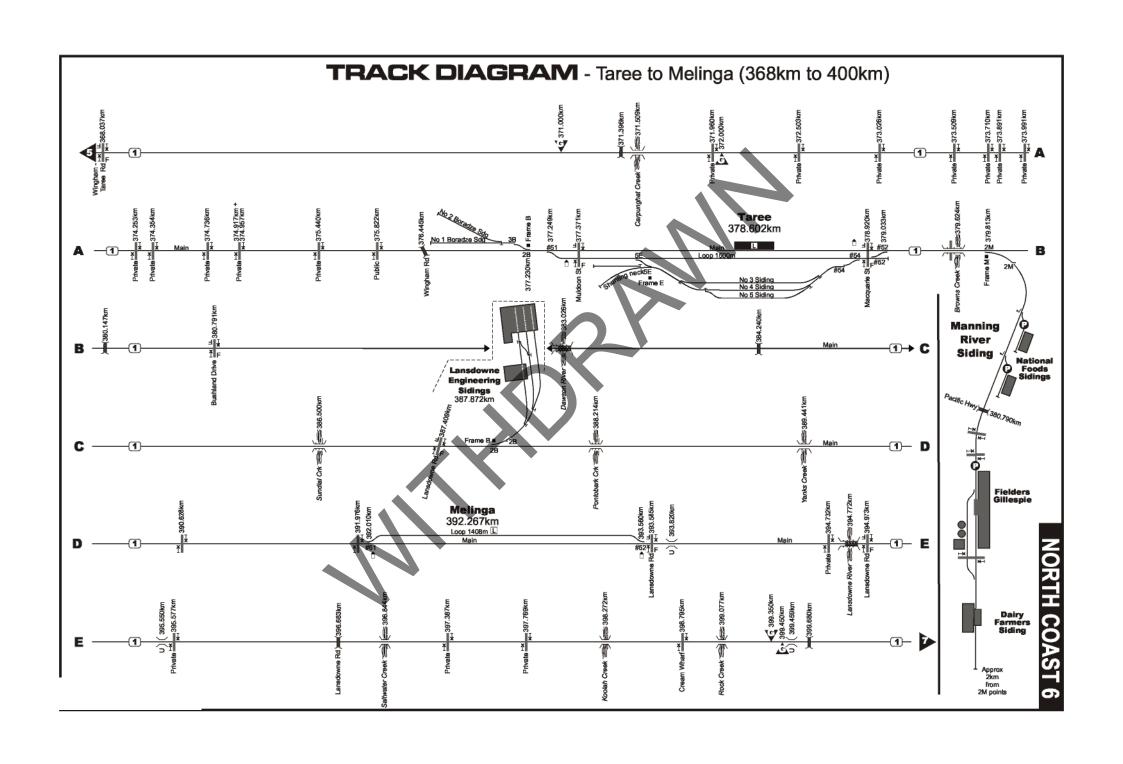

# North Coast track diagra Queensland Diagrams Roma Street For Fisherman Islands continuation See left column 972km 3 Acacia Ridge 936 to 972km 2 Greenbank Nambucca Heads 542 to 578km Bromelton Macksville 900 to 936km Queensland Blue metal siding. Eungai 506 to 542km 110 Glenapp Tamban 862 to 900km 20 Loadstone Kempsey 471 to 506km Kyogle Loop Kundabung 826 to 862km Kyogle \_ Telegraph Point Nammoona Wauchope 436 to 471km 🔠 Kerewong Murwillumbah Kendall 400 to 436km 📆 Johns River Melinga 841 to 877km 790 to 826km Bangalow 368 to 400km 6 Lansdowne Engineering Sdg. 805 to 841km 14 Taree Old Casino Wingham Casino Killawarra 333 to 368km 5 Leeville Mt George Rappville Bundook 754 to 790km 17 Camira Creek Bulliac 300 to 333km 4 Banyabbba Gloucester 718 to 754km 1 🔂 Lawrence Road Berrico Stratford Colliery Kyarran Rocla Siding Craven 686 to 718km 15 265 to 300km 3 Grafton Weismantels Duralie Grafton City Stroud Road Braunstone Monkerai 650 to 686km 14 Kungala Dungog 231 to 265km 🔼 Glenreagh Wirragulla Nana Glen Wallarobba Loop 614 to 650km Coramba Wallarobba Landrigans Hilldale Kilbride Coffs Harbour 195 to 231km Boambee Beach Martins Creek Sawtell Paterson 578 to 614km 12 Bonville Mindaribba Raleigh Telarah Urunga For continuation For See North Track Diagrams continuation No 12 See left column