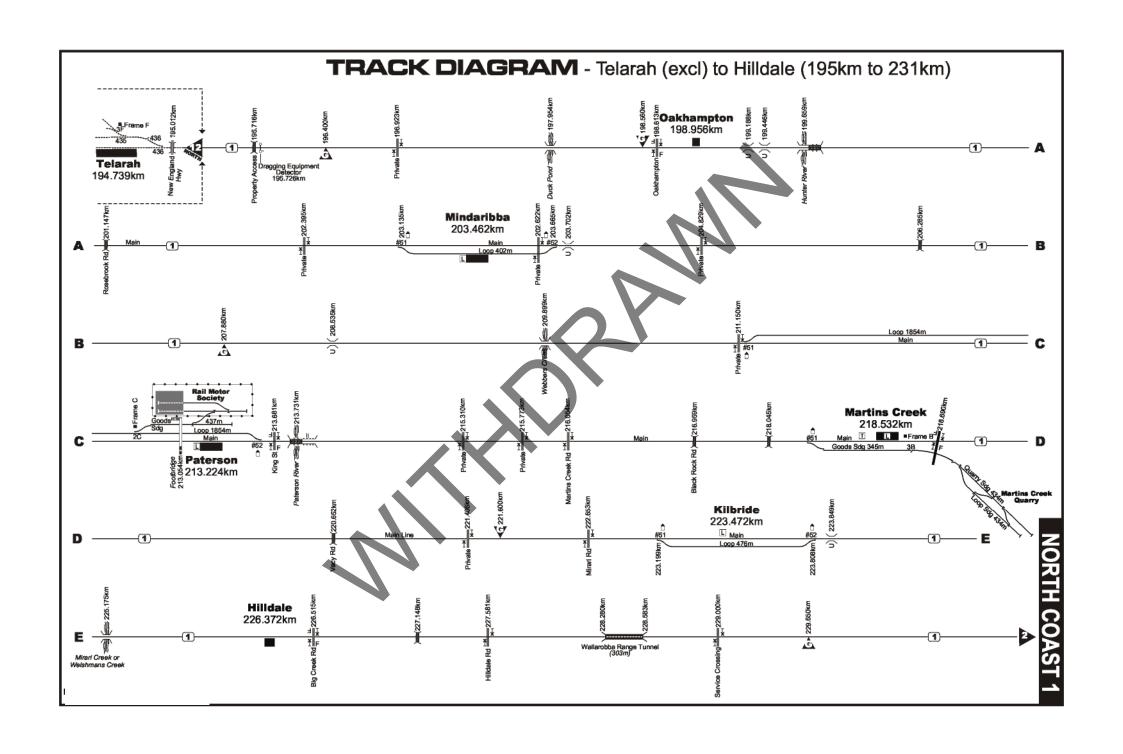

# North Coast track diagra Queensland Diagrams Roma Street For Fisherman Islands continuation See left column 972km 3 Acacia Ridge 936 to 972km 2 Greenbank Nambucca Heads 542 to 578km Bromelton Macksville 900 to 936km Queensland Blue metal siding. Eungai 506 to 542km 110 Glenapp Tamban 862 to 900km 20 Loadstone Kempsey 471 to 506km Kyogle Loop Kundabung 826 to 862km Kyogle \_ Telegraph Point Nammoona Wauchope 436 to 471km 🔠 Kerewong Murwillumbah Kendall 400 to 436km 📆 Johns River Melinga 841 to 877km 790 to 826km Bangalow 368 to 400km 6 Lansdowne Engineering Sdg. 805 to 841km 14 Taree Old Casino Wingham Casino Killawarra 333 to 368km 5 Leeville Mt George Rappville Bundook 754 to 790km 17 Camira Creek Bulliac 300 to 333km 4 Banyabbba Gloucester 718 to 754km 1 🔂 Lawrence Road Berrico Stratford Colliery Kyarran Rocla Siding Craven 686 to 718km 15 265 to 300km 3 Grafton Weismantels Duralie Grafton City Stroud Road Braunstone Monkerai 650 to 686km 14 Kungala Dungog 231 to 265km 🔼 Glenreagh Wirragulla Nana Glen Wallarobba Loop 614 to 650km Coramba Wallarobba Landrigans Hilldale Kilbride Coffs Harbour 195 to 231km Boambee Beach Martins Creek Sawtell Paterson 578 to 614km 12 Bonville Mindaribba Raleigh Telarah Urunga For continuation For See North Track Diagrams continuation No 12 See left column